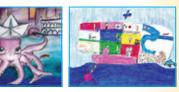

# WINTERFEST<sup>®</sup> FOUNDATION FANTASY BOAT STUDENT ART CONTEST CALLING ALL BROWARD COUNTY STUDENTS IN KINDERGARTEN thru 5TH GRADE!

# **CREATE YOUR FANTASY BOAT WITH A CHARACTER ON PAPER OR COMPUTER**

Submit your original 8.5" x 11" artwork for the 20th annual Fantasy Boat Student Art Contest on PAPER using crayons, pencils, paints OR using Microsoft "Paint" Program on your COMPUTER. Deadline is Feb. 15, 2025, and can be sent electronically as a hi-res JPEG or PDF or mailed/dropped to the Winterfest<sup>®</sup> office.