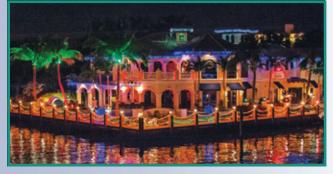

# Seminole Hard Rock Winterfest® Boat Parade Connects Florida's Waterways with 2024 Poster

Join the Winterfest<sup>®</sup> family as we celebrate the holiday season with the 12-mile Seminole Hard Rock Winterfest<sup>®</sup> Boat Parade on December 14th!

This year marks the 53rd anniversary of the Winterfest® organization, and we invite you to be part of the festivities. The Parade travels from Downtown Fort Lauderdale to Pompano Beach, making it the largest holiday celebration in Broward County.

The theme for this year, "From Sawgrass to Seagrass: Waves of Holiday Cheer," reflects South Florida's beautiful landscapes, from the Everglades to the ocean, all while embracing the spirit of the holidays. Whether it's paddleboarders, kayakers, pontoons, fishing boats, cabin cruisers, or mega yachts, this Parade promises a diverse and exciting display.