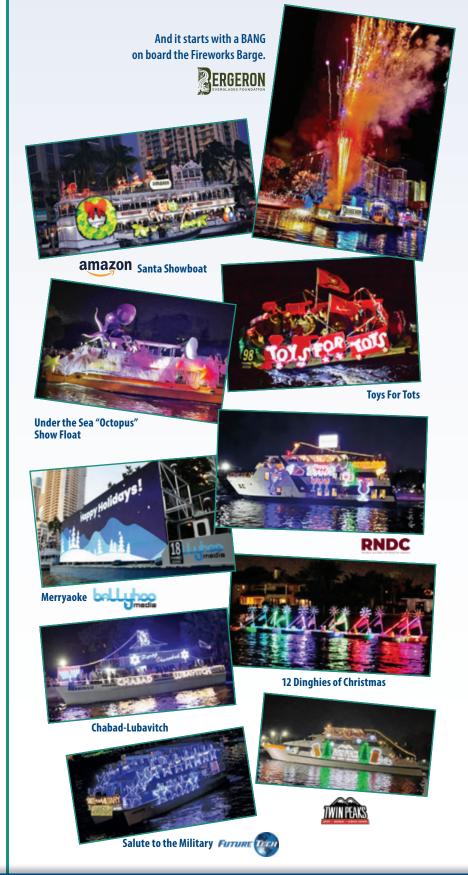

# HERE ARE A FEW OF THE PARADE SHOWSTOPPERS COMING TO SOUTH FLORIDA'S WATERWAYS ON DECEMBER 14, 2024

# HOST A PARTY & DECORATE! WAVE TO THE CAMERAS AND SING WITH THE KARAOKE SHOWBOAT

Attention all residents and businesses along the Intracoastal Waterway and the New River! This year, we're putting the spotlight on YOU with our Merryaoke Ballyhoo Billboard Entry. Imagine seeing yourself and your guests on the big screens as it travels throughout the Seminole Hard Rock Winterfest® Boat Parade, HOST capturing all the excitement on December 14th. HOST A PARTY AND BE A PART OF THE FUN!

# RNDC and it's valued supplier partners proudly support Winterfest.