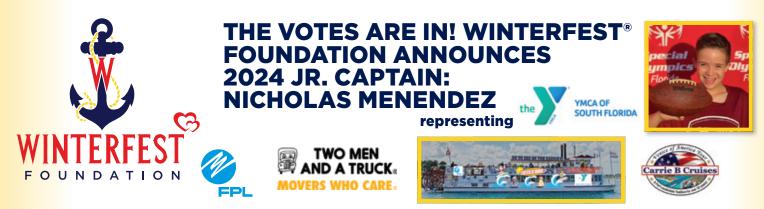

WINTERFEST 2024

Congratulations to 13 year old Nicholas Menendez representing YMCA of South Florida for winning the title of the 2024 Winterfest® Jr. Captain. This Program is powered by FPL, and moved by TWO MEN AND A TRUCK. Nicholas has Down Syndrome and that has never stopped him from doing anything he wants to do in life. He loves to dance, color, play games, play sports, and give big hugs. His favorite sport is Basketball. He participates in many Adaptive Recreation programs at the YMCA. He is always concerned for everyone around him and cares for all. He always assures that everyone around him is safe and happy.

The Winterfest® Jr. Captain program was created as a legacy to 15-year-old Amanda Blake who battled

osteosarcoma, a rare form of bone cancer. This young cancer warrior was introduced to Winterfest® by the Wasie Foundation and the Jessica June Children's Cancer Foundation. This year marks the 15th annual Jr. Captain. Former Wasie Foundation representative Jen Klaassens, Lisa Scott-Founds, President & CEO of Winterfest®, and Winterfest® Event Director Dawn Diehl, met Amanda prior to losing her battle. This monumental meeting changed the Parade's waterway tradition forever. Amanda's legacy continues as Winterfest® honors a child annually with the title of Winterfest® Jr. Captain of the Seminole Hard Rock Winterfest® Boat Parade.