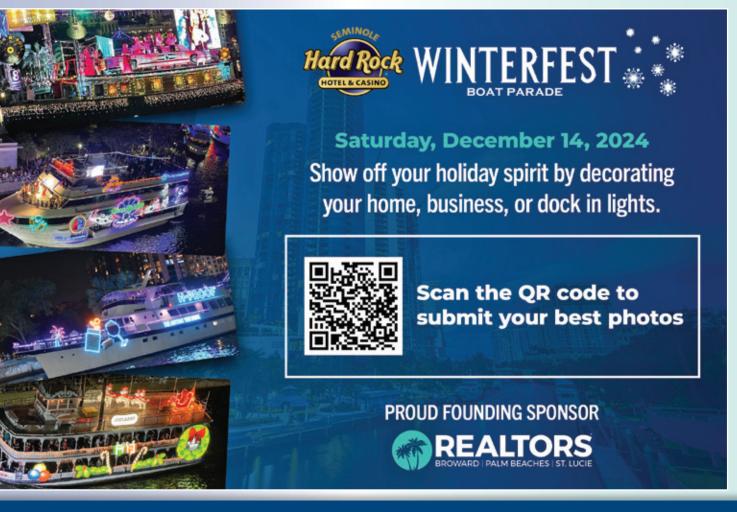

# Seminole Hard Rock Winterfest® Boat Parade Connects Florida's Waterways with 2024 Poster

Join the Winterfest<sup>®</sup> family as we celebrate the holiday season with the 12-mile Seminole Hard Rock Winterfest<sup>®</sup> Boat Parade on December 14th!

This year marks the 53rd anniversary of the Winterfest® organization, and we invite you to be part of the festivities. The Parade travels from Downtown Fort Lauderdale to Pompano Beach, making it the largest holiday celebration in Broward County.

# **CAPTURE WINTERFEST®'S MAGIC** WITH A UNITED STATES POSTAL SERVICE PICTORIAL POSTMARK

Official Rules: https://winterfestparade.com/peoples-choice-award

Winterfest® is working again with the Fort Lauderdale United States Postal Service to create a pictorial postmark. This 2024 mark will be available to postmark stamped envelopes and postcards. Winterfest® will have postcards available at the Nicklaus Children's Health System Winterfest Parade Viewing Area. There will also be a postcard on our website to download and mail. The postmark will be available for 30 days starting December 14, 2024.