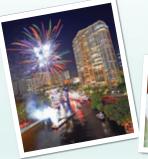

# Seminole Hard Rock Winterfest® Boat Parade Connects Florida's Waterways with 2024 Poster

Join the Winterfest<sup>®</sup> family as we celebrate the holiday season with the 12-mile Seminole Hard Rock Winterfest<sup>®</sup> Boat Parade on December 14th!

This year marks the 53rd anniversary of the Winterfest® organization, and we invite you to be part of the festivities. The Parade travels from Downtown Fort Lauderdale to Pompano Beach, making it the largest holiday celebration in Broward County.

The theme for this year, "From Sawgrass to Seagrass: Waves of Holiday Cheer," reflects South Florida's beautiful landscapes, from the Everglades to the ocean, all while embracing the spirit of the holidays. Whether it's paddleboarders, kayakers, pontoons, fishing boats, cabin cruisers, or mega yachts, this Parade promises a diverse and exciting display.