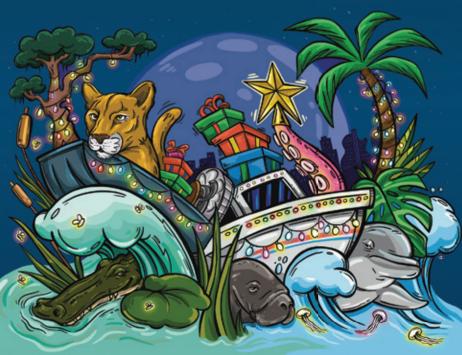

The theme for this year, "From Sawgrass to Seagrass: Waves of Holiday Cheer," reflects South Florida's beautiful landscapes, from the Everglades to the ocean, all while embracing the spirit of the holidays. Whether it's paddleboarders, kayakers, pontoons, fishing boats, cabin cruisers, or mega yachts, this Parade promises a diverse and exciting display.

# **2024 POSTER ARTIST CARLOS SOLANO**

Winterfest<sup>®</sup>, Inc. is thrilled to announce that internationally recognized and locally renowned artist, Carlos Solano, has been selected as the official poster artist of the 2024 Seminole Hard Rock Winterfest® Boat Parade. Solano's vibrant artwork, embodving this year's theme "From Sawgrass to Seagrass: Waves of Holiday Cheer," was unveiled at the much-anticipated

"Winterfest® Launch Party" on Friday, Oct. 19, 2024.

This marks the first time Solano has been honored with this role, highlighting his unique and colorful contributions to the South Florida art scene. He is also the FIRST Winterfest<sup>®</sup> poster artist to create a DAY and NIGHT design for the Parade.

Known for his graffiti-like paintings and murals that add character to various locales in South Florida, Carlos Solano's work employs a rich palette and diverse styles, making him a beloved figure in the local community and a favorite with organizations such as the Florida Panthers. His work is seen in Wynwood, The Amerant Bank Arena and around Broward County such as the mural outside the Greater Fort Lauderdale Chamber of Commerce and at the Seminole Hard Rock Hotel & Casino during the Gabriel "Fluffy" Iglesias shows.