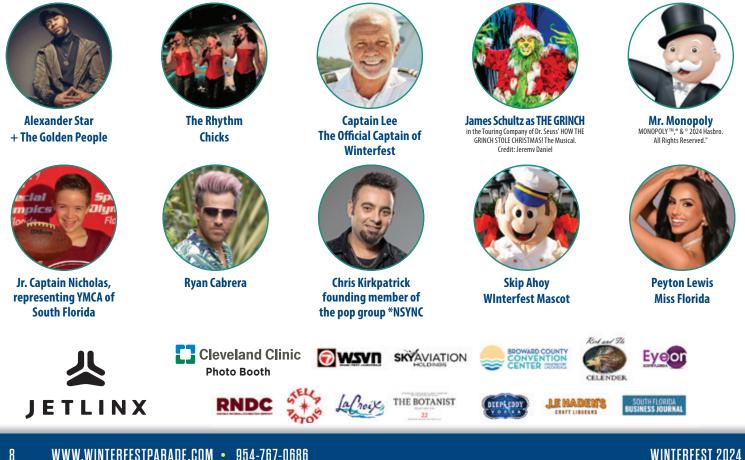

# SEMINOLE HARD ROCK WINTERFEST® **GRAND MARSHAL RECEPTION**

**DECEMBER 13, 2024** 

We are thrilled to announce the three exceptional Grand Marshals leading this year's Seminole Hard Rock Winterfest® Boat Parade. Winterfest® proudly presents Hallmark celebrity Jack Wagner alongside the dynamic mascots of the Stanley Cup Champions - the Florida Panthers, Stanley C. Panther and Viktor E. Rat.

Jack Wagner, a well-loved Hallmark actor and musician, has charmed audiences for years with his roles on-screen. Off-screen, Jack is an avid philanthropist, lending his voice to charitable causes across the nation. His participation in this year's Winterfest Parade underscores his commitment to spreading holiday joy in South Florida.

Accompanying Jack are two of Florida's favorite sports figures—Stanley C. Panther and Viktor E. Rat, mascots of the Florida Panthers. Known for their community spirit and infectious energy, these beloved mascots bring joy to fans of all ages, embodying the teamwork and excitement that Florida Panthers hockey is known for.

The Grand Marshals will be honored at the exclusive Grand Marshal Reception, followed by leading the Parade the next night onboard the Grand Marshal Showboat presented by Fifth Third Bank.

Special performance by Alexander Star and The Rhythm Chicks.

WINTERFEST 2024

Congratulations to 13 year old Nicholas Menendez representing YMCA of South Florida for winning the title of the 2024 Winterfest® Jr. Captain. This Program is powered by FPL, and moved by TWO MEN AND A TRUCK. Nicholas has Down Syndrome and that has never stopped him from doing anything he wants to do in life. He loves to dance, color, play games, play sports, and give big hugs. His favorite sport is Basketball. He participates in many Adaptive Recreation programs at the YMCA. He is always concerned for everyone around him and cares for all. He always assures that everyone around him is safe and happy.