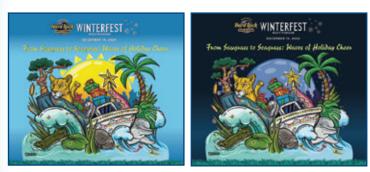

# Seminole Hard Rock Winterfest® Boat Parade Connects Florida's Waterways with 2024 Poster

Join the Winterfest<sup>®</sup> family as we celebrate the holiday season with the 12-mile Seminole Hard Rock Winterfest<sup>®</sup> Boat Parade on December 14th!

The theme for this year, "From Sawgrass to Seagrass: Waves of Holiday Cheer," reflects South Florida's beautiful landscapes, from the Everglades to the ocean, all while embracing the spirit of the holidays. Whether it's paddleboarders, kayakers, pontoons, fishing boats, cabin cruisers, or mega yachts, this Parade promises a diverse and exciting display.

# **2024 POSTER ARTIST CARLOS SOLANO**

Winterfest<sup>®</sup>, Inc. is thrilled to announce that internationally recognized and locally renowned artist, Carlos Solano, has been selected as the official poster artist of the 2024 Seminole Hard Rock Winterfest® Boat Parade. Solano's vibrant artwork, embodving this year's theme "From Sawgrass to Seagrass: Waves of Holiday Cheer," was unveiled at the much-anticipated

"Winterfest® Launch Party" on Friday, Oct. 19, 2024.

This marks the first time Solano has been honored with this role, highlighting his unique and colorful contributions to the South Florida art scene. He is also the FIRST Winterfest<sup>®</sup> poster artist to create a DAY and NIGHT design for the Parade.