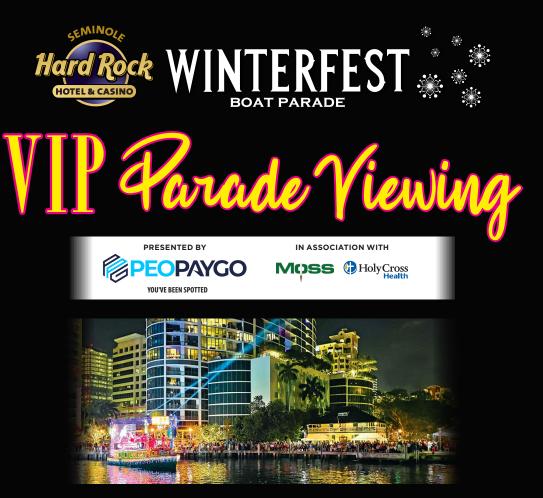

# YOU AND A GUEST ARE INVITED

SATURDAY, DECEMBER 14, 2024

TUNNEL TOP PARK & STRANAHAN HOUSE 335 SE 6TH AVE, FORT LAUDERDALE, FL 33301

COCKTAILS & DINNER • 5:45-8:30 PM PRESHOW • 6:00 PM PARADE STARTS AT • 6:30 PM THEME • FROM SAWGRASS TO SEAGRASS: WAVES OF HOLIDAY CHEER DRESS • FESTIVE HOLIDAY ATTIRE

## THANK YOU TO OUR SPONSORS:

TITLE SPONSOR Seminole Hard Rock Hotel & Casino