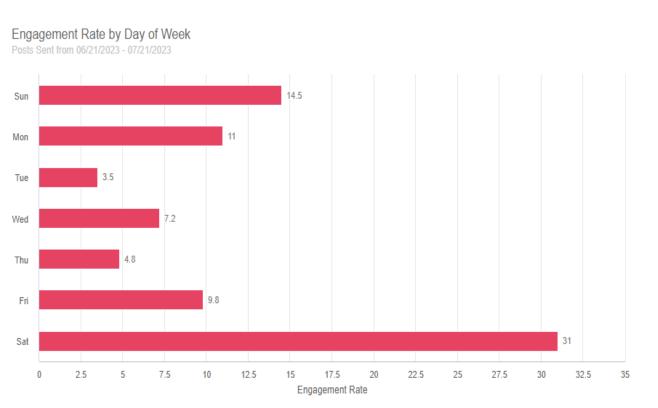

## Social – Witerfest Facebook Engagement

| _      | The state of the s |
|--------|--------------------------------------------------------------------------------------------------------------------------------------------------------------------------------------------------------------------------------------------------------------------------------------------------------------------------------------------------------------------------------------------------------------------------------------------------------------------------------------------------------------------------------------------------------------------------------------------------------------------------------------------------------------------------------------------------------------------------------------------------------------------------------------------------------------------------------------------------------------------------------------------------------------------------------------------------------------------------------------------------------------------------------------------------------------------------------------------------------------------------------------------------------------------------------------------------------------------------------------------------------------------------------------------------------------------------------------------------------------------------------------------------------------------------------------------------------------------------------------------------------------------------------------------------------------------------------------------------------------------------------------------------------------------------------------------------------------------------------------------------------------------------------------------------------------------------------------------------------------------------------------------------------------------------------------------------------------------------------------------------------------------------------------------------------------------------------------------------------------------------------|
| - 100. |                                                                                                                                                                                                                                                                                                                                                                                                                                                                                                                                                                                                                                                                                                                                                                                                                                                                                                                                                                                                                                                                                                                                                                                                                                                                                                                                                                                                                                                                                                                                                                                                                                                                                                                                                                                                                                                                                                                                                                                                                                                                                                                                |
| 200    | PER \$19040                                                                                                                                                                                                                                                                                                                                                                                                                                                                                                                                                                                                                                                                                                                                                                                                                                                                                                                                                                                                                                                                                                                                                                                                                                                                                                                                                                                                                                                                                                                                                                                                                                                                                                                                                                                                                                                                                                                                                                                                                                                                                                                    |
|        | ELVES                                                                                                                                                                                                                                                                                                                                                                                                                                                                                                                                                                                                                                                                                                                                                                                                                                                                                                                                                                                                                                                                                                                                                                                                                                                                                                                                                                                                                                                                                                                                                                                                                                                                                                                                                                                                                                                                                                                                                                                                                                                                                                                          |
|        | AND DESCRIPTION OF THE PERSON NAMED IN                                                                                                                                                                                                                                                                                                                                                                                                                                                                                                                                                                                                                                                                                                                                                                                                                                                                                                                                                                                                                                                                                                                                                                                                                                                                                                                                                                                                                                                                                                                                                                                                                                                                                                                                                                                                                                                                                                                                                                                                                                                                                         |
| -      |                                                                                                                                                                                                                                                                                                                                                                                                                                                                                                                                                                                                                                                                                                                                                                                                                                                                                                                                                                                                                                                                                                                                                                                                                                                                                                                                                                                                                                                                                                                                                                                                                                                                                                                                                                                                                                                                                                                                                                                                                                                                                                                                |
|        |                                                                                                                                                                                                                                                                                                                                                                                                                                                                                                                                                                                                                                                                                                                                                                                                                                                                                                                                                                                                                                                                                                                                                                                                                                                                                                                                                                                                                                                                                                                                                                                                                                                                                                                                                                                                                                                                                                                                                                                                                                                                                                                                |
|        |                                                                                                                                                                                                                                                                                                                                                                                                                                                                                                                                                                                                                                                                                                                                                                                                                                                                                                                                                                                                                                                                                                                                                                                                                                                                                                                                                                                                                                                                                                                                                                                                                                                                                                                                                                                                                                                                                                                                                                                                                                                                                                                                |
|        |                                                                                                                                                                                                                                                                                                                                                                                                                                                                                                                                                                                                                                                                                                                                                                                                                                                                                                                                                                                                                                                                                                                                                                                                                                                                                                                                                                                                                                                                                                                                                                                                                                                                                                                                                                                                                                                                                                                                                                                                                                                                                                                                |
|        |                                                                                                                                                                                                                                                                                                                                                                                                                                                                                                                                                                                                                                                                                                                                                                                                                                                                                                                                                                                                                                                                                                                                                                                                                                                                                                                                                                                                                                                                                                                                                                                                                                                                                                                                                                                                                                                                                                                                                                                                                                                                                                                                |