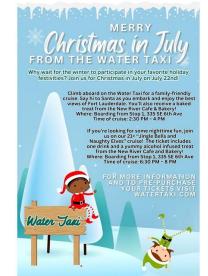

#### Join Us for Christmas in July! July 22

Why wait for the winter to participate in your favorite holiday festivities?

Good ol' Saint Nick is taking a vacation to Fort Lauderdale this summer and you are invited to take part in the Christmas fun!

Join us for a family-friendly Christmas in July cruise! Say hi to Santa as you embark and enjoy the best views of Fort Lauderdale. You'll also receive a baked treat from the New River Cafe & Bakery!

Where: Boarding from Stop 1, 335 SE 6th Ave

Time of amiles are DM . DM

The fun doesn't stop there! If you're looking for some nighttime fun, join us on our "Jingle Bells and Naughty Elves" cruise! Enjoy festive drinks, Holiday tunes from our live DJ, and gorgeous waterway views.

gorgeous waterway views.
You'll also get to indulge in special
alcohol-infused treats from New
River Cafe & Bakery!

This cruise is \$45 and is 21+ only.

Your ticket includes one free drink.

Where: Boarding from Stop 1, 335 SE 6th Ave

Time of cruise: 6:30 PM - 8 PM

Click here for tickets!

#### PRE-PURCHASE IS REQUIRED

We won't be the only ones celebrating, Winterfest and the Las Olas Association are joining in on the fun! Click here for a full timeline of events for July 22nd!