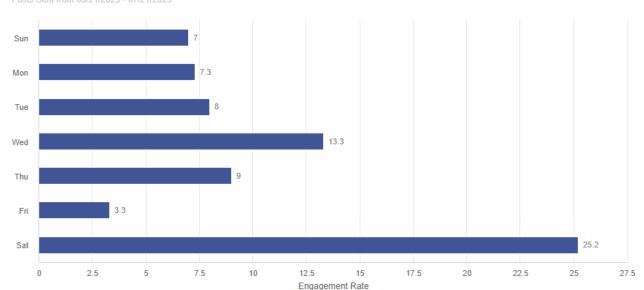

## Social – Witerfest Facebook Engagement

| _      | The state of the s |
|--------|--------------------------------------------------------------------------------------------------------------------------------------------------------------------------------------------------------------------------------------------------------------------------------------------------------------------------------------------------------------------------------------------------------------------------------------------------------------------------------------------------------------------------------------------------------------------------------------------------------------------------------------------------------------------------------------------------------------------------------------------------------------------------------------------------------------------------------------------------------------------------------------------------------------------------------------------------------------------------------------------------------------------------------------------------------------------------------------------------------------------------------------------------------------------------------------------------------------------------------------------------------------------------------------------------------------------------------------------------------------------------------------------------------------------------------------------------------------------------------------------------------------------------------------------------------------------------------------------------------------------------------------------------------------------------------------------------------------------------------------------------------------------------------------------------------------------------------------------------------------------------------------------------------------------------------------------------------------------------------------------------------------------------------------------------------------------------------------------------------------------------------|
| - 100. |                                                                                                                                                                                                                                                                                                                                                                                                                                                                                                                                                                                                                                                                                                                                                                                                                                                                                                                                                                                                                                                                                                                                                                                                                                                                                                                                                                                                                                                                                                                                                                                                                                                                                                                                                                                                                                                                                                                                                                                                                                                                                                                                |
| 200    | PER \$19040                                                                                                                                                                                                                                                                                                                                                                                                                                                                                                                                                                                                                                                                                                                                                                                                                                                                                                                                                                                                                                                                                                                                                                                                                                                                                                                                                                                                                                                                                                                                                                                                                                                                                                                                                                                                                                                                                                                                                                                                                                                                                                                    |
|        | ELVES                                                                                                                                                                                                                                                                                                                                                                                                                                                                                                                                                                                                                                                                                                                                                                                                                                                                                                                                                                                                                                                                                                                                                                                                                                                                                                                                                                                                                                                                                                                                                                                                                                                                                                                                                                                                                                                                                                                                                                                                                                                                                                                          |
|        | AND DESCRIPTION OF THE PERSON NAMED IN                                                                                                                                                                                                                                                                                                                                                                                                                                                                                                                                                                                                                                                                                                                                                                                                                                                                                                                                                                                                                                                                                                                                                                                                                                                                                                                                                                                                                                                                                                                                                                                                                                                                                                                                                                                                                                                                                                                                                                                                                                                                                         |
| -      |                                                                                                                                                                                                                                                                                                                                                                                                                                                                                                                                                                                                                                                                                                                                                                                                                                                                                                                                                                                                                                                                                                                                                                                                                                                                                                                                                                                                                                                                                                                                                                                                                                                                                                                                                                                                                                                                                                                                                                                                                                                                                                                                |
|        |                                                                                                                                                                                                                                                                                                                                                                                                                                                                                                                                                                                                                                                                                                                                                                                                                                                                                                                                                                                                                                                                                                                                                                                                                                                                                                                                                                                                                                                                                                                                                                                                                                                                                                                                                                                                                                                                                                                                                                                                                                                                                                                                |
|        |                                                                                                                                                                                                                                                                                                                                                                                                                                                                                                                                                                                                                                                                                                                                                                                                                                                                                                                                                                                                                                                                                                                                                                                                                                                                                                                                                                                                                                                                                                                                                                                                                                                                                                                                                                                                                                                                                                                                                                                                                                                                                                                                |
|        |                                                                                                                                                                                                                                                                                                                                                                                                                                                                                                                                                                                                                                                                                                                                                                                                                                                                                                                                                                                                                                                                                                                                                                                                                                                                                                                                                                                                                                                                                                                                                                                                                                                                                                                                                                                                                                                                                                                                                                                                                                                                                                                                |
|        |                                                                                                                                                                                                                                                                                                                                                                                                                                                                                                                                                                                                                                                                                                                                                                                                                                                                                                                                                                                                                                                                                                                                                                                                                                                                                                                                                                                                                                                                                                                                                                                                                                                                                                                                                                                                                                                                                                                                                                                                                                                                                                                                |

Sat. Jul 15

Page overview

Discovery

Post reach

Post engagement

New Page likes

New Page Followers

Tue, Jul 18