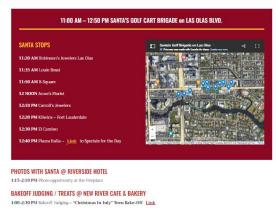

### Join Us for Christmas in July!

Why wait for the winter to participate in your favorite holiday festivities?

Good ol' Saint Nick is taking a vacation to Fort Lauderdale this summer and you are invited to take part in the Christmas Day Fun on July 22, 2023!

Daytime: Family Fun with Santa & the "Nice List" Gang

Nighttime: The Elves Go Rogue with "Jingle Bells and Naughty List" Elves

Christmas in July / Summer Savings

Jul 17, 2023 - Jul 23, 2023

2:15 PM Santa Visits for a Coskie

#### 2:20-2:30 PM Bakery Treats for Guests WATER TAXI HOLIDAY CRUISES

2:20 PM Santa visits the Water Taxi Stop at Stranahan House / Tunnel Top Park

2:30 PM Family / "Nice List" Cruise <u>click to purchase tickets</u> (Look for lunch / dinner savings with your pre-purchased Water Taxi Ticket <u>Cruise and Save — Water Taxi</u>

#### CHRISTMAS IN JULY DAYTIME

Las Olas Yoga - Enjoy a class with the studio decorated for the holidays. Classes are from 9 am - 1 pm. Holiday savings on retail as well as discounts on our new student expectals and memberships.

Robinson's Jewelers - One of Santa's stops! Ask about their July specials!

Warby Parker - Festive staff members all day lon

Ya Mas Taverna - Hosting a "Barbie" brunch! The most popular toy comes alive at Ya Mas on 7/

YETI - Ask them about their Christmas In July specials on holiday themed inver-

Zola Keller - Shop for your Winterfest Black Tie Ball Gown EARLY and SAVE! Click to view this special and more (click to our hotel page)