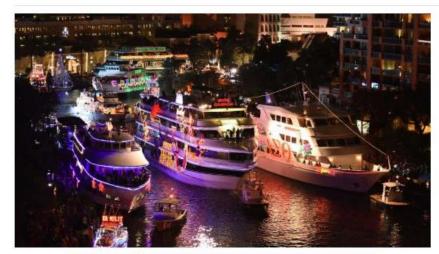

#### **DECEMBER 16, 2023**

Please plan on being at Stranahan House by 5:45 PM Preshow (which is judged with the USCG Helicopter,

Kayaks, Paddleboarders, etc.): 6 PM

Parade Start: 6:30 PM

The parade is approximately 2 hours. THIS IS AN INVITATION ONLY EVENT. THERE WILL NO ENTRY WITHOUT THIS DIGITAL TICKET. MUST BE 21 YEARS OR OLDER.