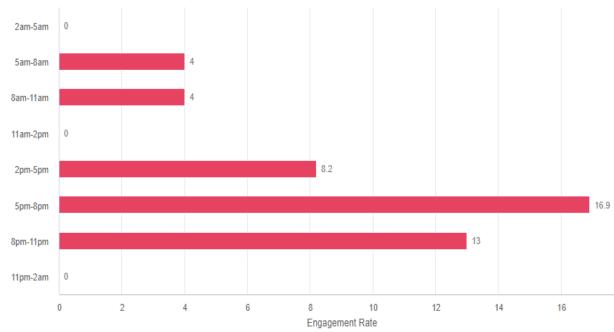

## Social – Witerfest Facebook Engagement

| _      | The state of the s |
|--------|--------------------------------------------------------------------------------------------------------------------------------------------------------------------------------------------------------------------------------------------------------------------------------------------------------------------------------------------------------------------------------------------------------------------------------------------------------------------------------------------------------------------------------------------------------------------------------------------------------------------------------------------------------------------------------------------------------------------------------------------------------------------------------------------------------------------------------------------------------------------------------------------------------------------------------------------------------------------------------------------------------------------------------------------------------------------------------------------------------------------------------------------------------------------------------------------------------------------------------------------------------------------------------------------------------------------------------------------------------------------------------------------------------------------------------------------------------------------------------------------------------------------------------------------------------------------------------------------------------------------------------------------------------------------------------------------------------------------------------------------------------------------------------------------------------------------------------------------------------------------------------------------------------------------------------------------------------------------------------------------------------------------------------------------------------------------------------------------------------------------------------|
| - 100. |                                                                                                                                                                                                                                                                                                                                                                                                                                                                                                                                                                                                                                                                                                                                                                                                                                                                                                                                                                                                                                                                                                                                                                                                                                                                                                                                                                                                                                                                                                                                                                                                                                                                                                                                                                                                                                                                                                                                                                                                                                                                                                                                |
| 200    | PER \$19040                                                                                                                                                                                                                                                                                                                                                                                                                                                                                                                                                                                                                                                                                                                                                                                                                                                                                                                                                                                                                                                                                                                                                                                                                                                                                                                                                                                                                                                                                                                                                                                                                                                                                                                                                                                                                                                                                                                                                                                                                                                                                                                    |
|        | ELVES                                                                                                                                                                                                                                                                                                                                                                                                                                                                                                                                                                                                                                                                                                                                                                                                                                                                                                                                                                                                                                                                                                                                                                                                                                                                                                                                                                                                                                                                                                                                                                                                                                                                                                                                                                                                                                                                                                                                                                                                                                                                                                                          |
|        | AND DESCRIPTION OF THE PERSON NAMED IN                                                                                                                                                                                                                                                                                                                                                                                                                                                                                                                                                                                                                                                                                                                                                                                                                                                                                                                                                                                                                                                                                                                                                                                                                                                                                                                                                                                                                                                                                                                                                                                                                                                                                                                                                                                                                                                                                                                                                                                                                                                                                         |
| -      |                                                                                                                                                                                                                                                                                                                                                                                                                                                                                                                                                                                                                                                                                                                                                                                                                                                                                                                                                                                                                                                                                                                                                                                                                                                                                                                                                                                                                                                                                                                                                                                                                                                                                                                                                                                                                                                                                                                                                                                                                                                                                                                                |
|        |                                                                                                                                                                                                                                                                                                                                                                                                                                                                                                                                                                                                                                                                                                                                                                                                                                                                                                                                                                                                                                                                                                                                                                                                                                                                                                                                                                                                                                                                                                                                                                                                                                                                                                                                                                                                                                                                                                                                                                                                                                                                                                                                |
|        |                                                                                                                                                                                                                                                                                                                                                                                                                                                                                                                                                                                                                                                                                                                                                                                                                                                                                                                                                                                                                                                                                                                                                                                                                                                                                                                                                                                                                                                                                                                                                                                                                                                                                                                                                                                                                                                                                                                                                                                                                                                                                                                                |
|        |                                                                                                                                                                                                                                                                                                                                                                                                                                                                                                                                                                                                                                                                                                                                                                                                                                                                                                                                                                                                                                                                                                                                                                                                                                                                                                                                                                                                                                                                                                                                                                                                                                                                                                                                                                                                                                                                                                                                                                                                                                                                                                                                |
|        |                                                                                                                                                                                                                                                                                                                                                                                                                                                                                                                                                                                                                                                                                                                                                                                                                                                                                                                                                                                                                                                                                                                                                                                                                                                                                                                                                                                                                                                                                                                                                                                                                                                                                                                                                                                                                                                                                                                                                                                                                                                                                                                                |