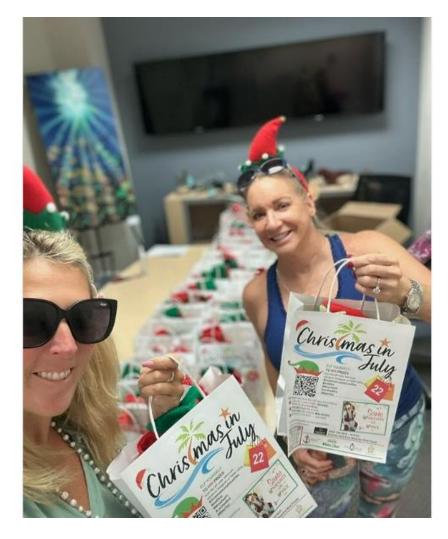

### Join Us for Christmas in July!

Why wait for the winter to participate in your favorite holiday festivities?

Good ol' Saint Nick is taking a vacation to Fort Lauderdale this summer and you are invited to take part in the Christmas Day Fun on July 22, 2023!

#### Other Printed Materials:

- Santa Stops Here Flyers
- Flyers for every stop with the location's logo
- Generic flyers
- Square Business Cards for the Elf Yourself Contest and the Calendar for the day.

We're promoting our CHRISTMAS IN JULY event this Saturday 7/22 - We have events scheduled all day long!

"Nice" list- family friendly Santa Golf Cart (& Moke) Brigade with holiday golf carts and a couple of Moke Electric Vehicles, Letters to Santa, Photos with Santa at the Riverside Hotel, a teen bake-off at New River Cafe & Bakery and a family friendly holiday themed cruise with the Fort Lauderdale Water Taxi.