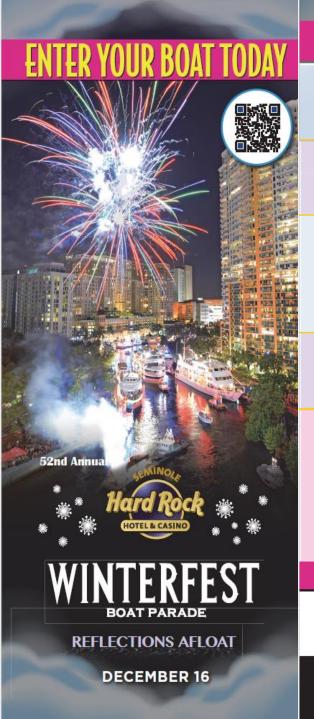

#### **DECEMBER 16, 2023**

Please plan on being at Stranahan House by 5:45 PM Preshow (which is judged with the USCG Helicopter,

Kayaks, Paddleboarders, etc.): 6 PM

Parade Start: 6:30 PM

The parade is approximately 2 hours. THIS IS AN INVITATION ONLY EVENT. THERE WILL NO ENTRY WITHOUT THIS DIGITAL TICKET. MUST BE 21 YEARS OR OLDER.

#### WINTERFEST:

Anchors:

If you miss Santa on Saturday, he will be back for the Seminole Hard Rock Winterfest Boat Parade on Dec. 16.

https://wsvn.com/entertainment/deco-drive/summer-yuletide-santa-heads-to-soflo-for-las-olas-annual-christmas-in-july-celebration