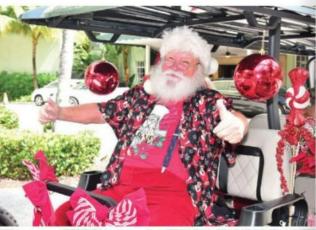

We're promoting our CHRISTMAS IN JULY event this Saturday 7/22 - We have events scheduled all day long!

"Nice" list- family friendly Santa Golf Cart (& Moke) Brigade with holiday golf carts and a couple of Moke Electric Vehicles, Letters to Santa, Photos with Santa at the Riverside Hotel, a teen bake-off at New River Cafe & Bakery and a family friendly holiday themed cruise with the Fort Lauderdale Water Taxi.

#### MERRY CHRISTMAS IN JULY!

Holiday Family Fun is taking place on Las Olas Boulevard TODAY starting at 10am!

- · Golf Cart Parade
- Santa Stops
- Restaurant Christmas Specials
- · Water Taxi Christmas Ride
- · Naughty Elf Rampage