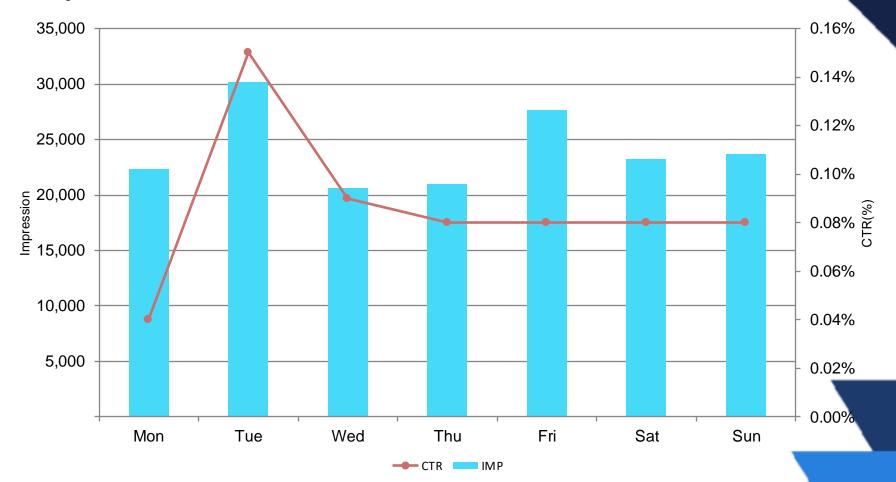

rade.com | 954-767-0686















## Winterfest Boat Parade Tourists

11/21/2023 - 11/30/2023



## **Campaign Delivery**











## **Campaign Delivery**

## **Booked Impressions**

226,191

## **Impressions Delivered**

240,435

Clicks CTR

231 0.10%



## Display - IP Matching - Banners

**Start Date** 11/21/2023 **End Date** 11/30/2023

**Booked Impressions** 142,857

Amount \$1,000.00

**Impressions Delivered** 151,129

Clicks 170

CTR 0.11% **Best CTR Creative:** 

Winterfest 6.jpg CTR: 2.42%

## Display - IP Matching - Interstitials

**Start Date** 11/21/2023

**End Date** 11/30/2023

**Booked Impressions** 83,334

**Amount** \$1,000.01

**Impressions Delivered** 89,306

Clicks 61

CTR

0.07%

**Best CTR Creative:** Winterfest 9.jpg CTR: 0.64%



## Day of Week Performance



Highest CTR performing day was Tuesday, followed by Wednesday

## 30-day highlights Compared to previous 30 days











| Jan      |               | Feb  | Mar  | Apr  | May  | Jun  | Jul  | Aug    | Sep  | Oct   | Nov   | Dec    | Totals  |
|----------|---------------|------|------|------|------|------|------|--------|------|-------|-------|--------|---------|
| 4.       | 7K            | 2.5K | 2.5K | 2.6K | 2.5K | 3.3K | 2.0K | 3      | 1.7K | 32.8K | 92.9K | 219.6K | 367,055 |
| Coun     | tries         |      |      |      |      |      |      | Views  |      |       |       |        |         |
|          | United States |      |      |      |      |      |      | 71,498 |      |       |       |        |         |
|          | Canada        |      |      |      |      |      |