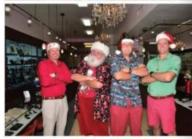

Robinson's Jewelers - One of Santa's stops! Ask about their July specials!

Warby Parker - Festive staff members all day lon

Ya Mas Taverna - Hosting a "Barbie" brunch! The most popular toy comes alive at Ya Mas on 7/