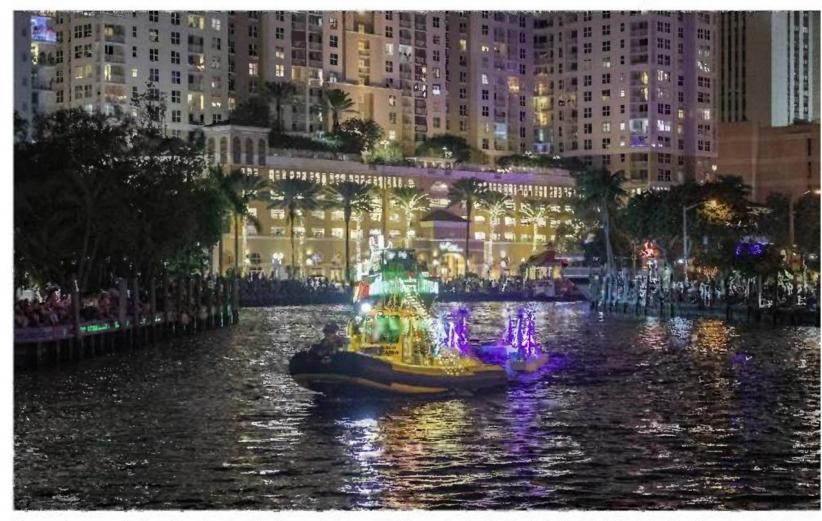

ter and Centro Mater Foundation, and visitors can donate unwrapped toys at the club (1099 MacArthur Causeway).

Call 305-668-6176 or go to MocMiami.com.

Routes: Motorboats will blanket the bay along the Bayfront Park shoreline before the procession hangs north, passing under the MacArthur Causeway, and weaves around Star, Palm and Hibiscus islands before looping back to Bayfront.

Traffic: We're talking about Miami here, but try the metered spaces and parking garages sprinkled around Bayside Marketplace (401 Biscayne Blvd.), Bayfront Park and Brickell, which is where you'll find the best viewing areas.

# SunSentinel

FORT LAUDERDALE, FL

Location:
Circulation (DMA):
Type (Frequency):
Page:
Section:
Keyword: 83,906 (18)

Newspaper (D) 1A,8A Main Seminole Hard Rock Winterfest Boat Parade



Thousands are expected to gather along the New River and Intracoastal Waterway to view the Seminole Hard Rock Winterfest Boat Parade on Dec. 16.

## The Palm Beach Post

Date: Location: Circulation (DMA)

Circulation (DMA): 30,7 Type (Frequency): New

Page: Section: Keyword: Sunday, December 10, 2023 WEST PALM BEACH, FL

30,740 (39) Newspaper (S) F1,F2

Accent

Seminole Hard Rock Winterfest Boat Parade



It's time to pull that ugly Christmas sweater out of the mothballs for its once-a-year wearing. TARGET

cruise along the coast, often with hoiday music blasting from the vessels.

Many of these parades have adjacent events, where people celebrate with parties before or after the parade launch.

In Palm Beach County, the parades begin at the start of the month. This year, these include N