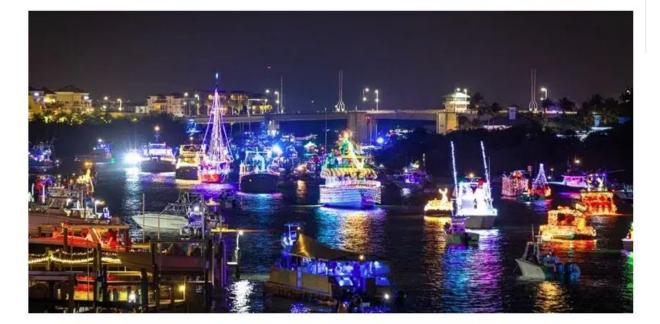

#### **DECEMBER 16, 2023**

Please plan on being at Stranahan House by 5:45 PM Preshow (which is judged with the USCG Helicopter,

Kayaks, Paddleboarders, etc.): 6 PM

Parade Start: 6:30 PM

The parade is approximately 2 hours. THIS IS AN INVITATION ONLY EVENT. THERE WILL NO ENTRY WITHOUT THIS DIGITAL TICKET. MUST BE 21 YEARS OR OLDER.

#### WINTERFEST:

Anchors:

If you miss Santa on Saturday, he will be back for the Seminole Hard Rock Winterfest Boat Parade on Dec. 16.

https://wsvn.com/entertainment/deco-drive/summer-yuletide-santa-heads-to-soflo-for-las-olas-annual-christmas-in-july-celebration