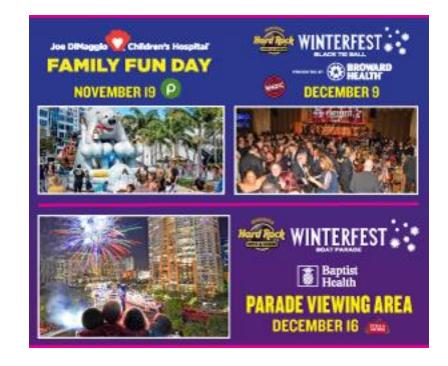

### Join Us for Christmas in July!

Why wait for the winter to participate in your favorite holiday festivities?

Good ol' Saint Nick is taking a vacation to Fort Lauderdale this summer and you are invited to take part in the Christmas Day Fun on July 22, 2023!

Good ol' Saint Nick is taking a vacation to Fort Lauderdale this summer and you are invited to take part in the Christmas Day Fun on July 22, 2023!

Daytime: Family Fun with Santa & the "Nice List" Gang

Nighttime: The Elves Go Rogue with "Jingle Bells and Naughty List" Elves

Christmas in July / Summer Savings