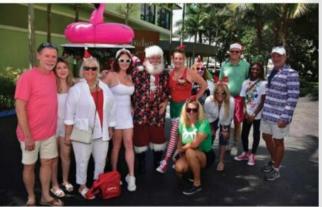

We're promoting our CHRISTMAS IN JULY event this Saturday 7/22 - We have events scheduled all day long!

"Nice" list- family friendly Santa Golf Cart (& Moke) Brigade with holiday golf carts and a couple of Moke Electric Vehicles, Letters to Santa, Photos with Santa at the Riverside Hotel, a teen bake-off at New River Cafe & Bakery and a family friendly holiday themed cruise with the Fort Lauderdale Water Taxi.

#### MERRY CHRISTMAS IN JULY!

Holiday Family Fun is taking place on Las Olas Boulevard TODAY starting at 10am!

- · Golf Cart Parade
- Santa Stops
- Restaurant Christmas Specials
- · Water Taxi Christmas Ride
- · Naughty Elf Rampage