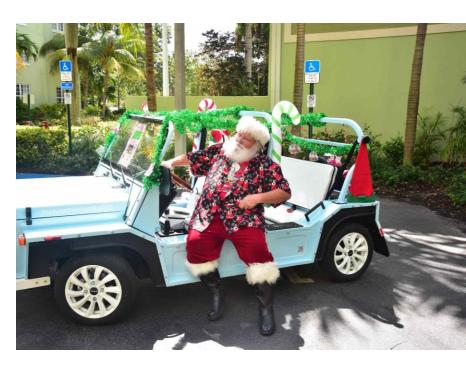

We're promoting our CHRISTMAS IN JULY event this Saturday 7/22 - We have events scheduled all day long!

"Nice" list- family friendly Santa Golf Cart (& Moke) Brigade with holiday golf carts and a couple of Moke Electric Vehicles, Letters to Santa, Photos with Santa at the Riverside Hotel, a teen bake-off at New River Cafe & Bakery and a family friendly holiday themed cruise with the Fort Lauderdale Water Taxi.

#### MERRY CHRISTMAS IN JULY!

Holiday Family Fun is taking place on Las Olas Boulevard TODAY starting at 10am!

- · Golf Cart Parade
- Santa Stops
- Restaurant Christmas Specials
- · Water Taxi Christmas Ride
- · Naughty Elf Rampage