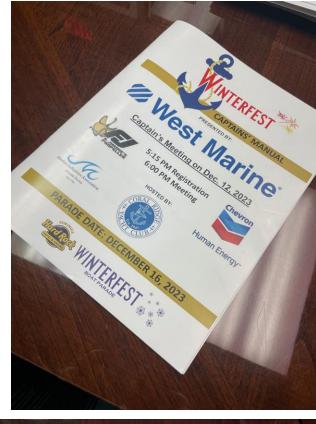

of Discovery and Science



o br 4, 2023 · 3

Winterfest Boat Parade Free Family Fun Day is three days away!

Sunday, November 19th | 10 am-3 pm | Esplanade Park winterfestparade.com... See more

& Science, YMCA, Florida Children's Theat

WINTERFESTPARADE.COM or 954-767-0686



Distribution of Winterfest materials at highly attended events such as

WINTERFEST FAMILY FUN DAY 11/21/23 ATTENDANCE: 5,000+

FORT LAUDERDALE INTERNATIONAL BOAT SHOW





# 2023 MAIN Events and Attendance



EVENTS







**SKIPPER'S MEETING 12.12.23** 

Attendance: 150 representing 100 parade entries and marine patrol personal at Coral Ridge Yacht Club

> 1971-2023 **52** YEARS



SKIPPER'S MEETING
Attendance: 150
representing 100 parade
entries and marine patrol
personal at Coral Ridge
Yacht Club





























#### **COMMUNICATIONS MEETING: 12.13.23**

Attendance: approx. 90 people representing control boaters, ham operators and dock walkers







1971-2023





SKIP the wait for #BlackFriday and save today! Check out their savings for gifts for family, friends, or yourself today! Check out West Marine's best deals of the season and grab gifts for everyone on your list! Visit their website today

https://bit.ly/3SZ2XDj

#### **West Marine**



#### **SOCIAL MEDIA:**

Few samples related to West Marine more details in the February/March Recap



Seminole Hard Rock Winterfest Boat Parade vember 23, 2023 - 🚱 SKIP the wait for #BlackFriday and save all month long. Start bidding on fabulous items today and register for the Winterfest Online Auction presented by Robinson's Jewelers feat