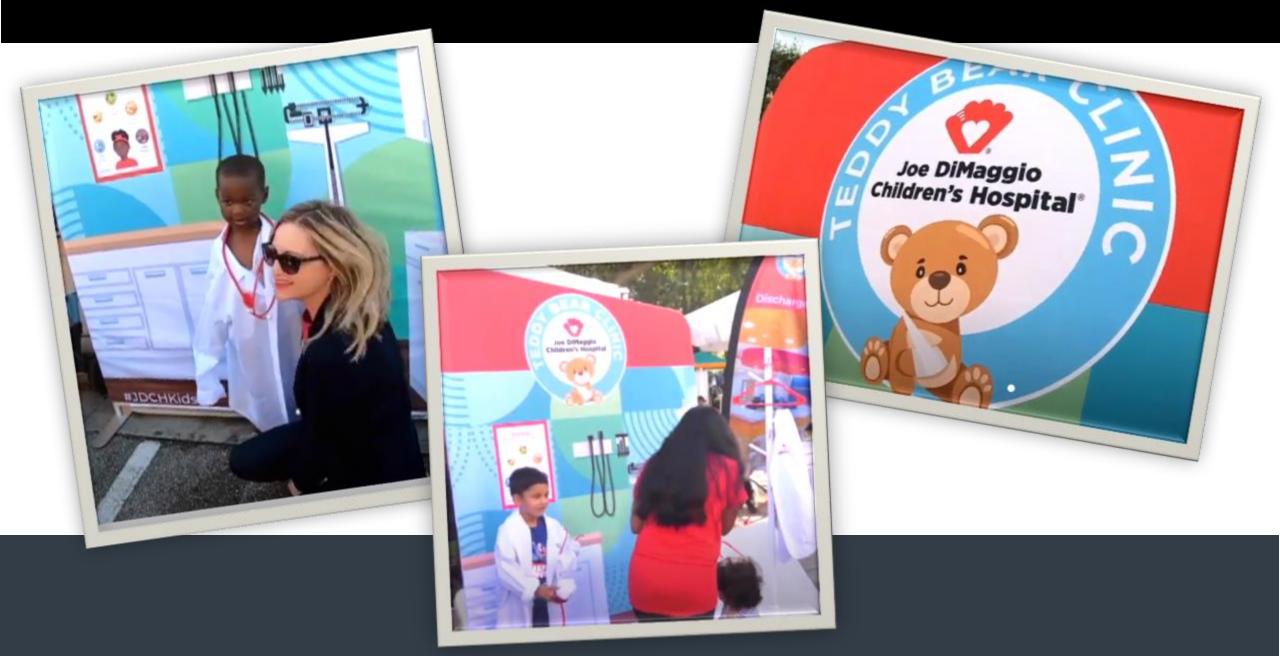

ompliments of MegaFend #BoatShow #WinterfestFL #FLIBS





Don't forget to bring the kids to the @flibsofficial Sunday for FREE photos with Santa. It's the perfect way to create cherished memories.

Sun. 10/29 12-3 PM

Stop by the Convention Center for a photo courtesy of Winterfest and MegaFend Mooring Products.

See you at the Show @fortlauderdalewatertaxi... See more

# FORT LAUDERDALE INTERNATIONAL BOAT SHOW OCTOBER 25 - 29, 2023



WINTERFEST **SANTA** at the CONVENTION CENTER

### FREE PHOTOS

SATURDAY & SUNDAY 12-3 PM

Photos courtesy of







### 2023 Events and Attendance



EVENTS

Reflections Afloat











ON SCREEN PROMOTION OF YOUR BRAND DURING EVENT



#### **VIDEO PRESENTATION DURING EVENT:**





**ATTENDANCE:** 600 people

# 2023 MAIN Events and Attendance



EVENTS











#### Seminole Hard Rock Winterfest Boat Parade

Published by Kathleen Keleher . November 22, 2023 .

2023 Winterfest Family Fun Day with Joe DiMaggio Children's Hospital and Publix Supermarkets. Other supporters included Stoked on Salt, Ave Maria Community, Water Taxi, Broward College, TWO MEN & A TRUCK, Fifth Third Bank, South Florida Ford, Broward College, and many more. Approximately 6,000 were in attendance photos by Tom Serio







1,448 1,779





Published by CoSchedule App 

○ November 19, 2023 · ③

Free Family Fun Day is TODAY!

Join us Nov19th | 10 am-3 pm | Esplanade Park Fun for the whole family:

- Joe DiMaggio Children's Hospital Photos with Santa
- Stoked on Salt Ocean Conservation Village
- Ride Catabella Express Train
- Free bicycle helmets from Epilepsy Allianc