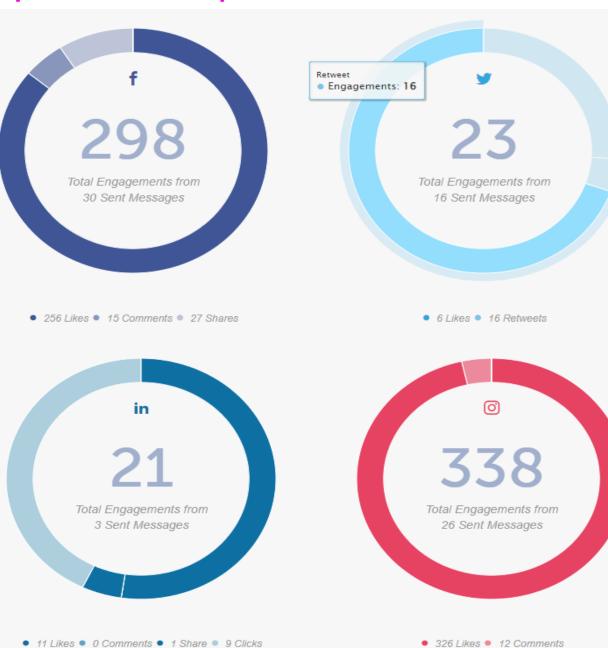

nds \$50 here in our boutique, you'll get a gift. We have a 12-class card that we'll be offering for the cost of our 10-class card, and we'll also be offering 10% off our six-month and our annual memberships."

#### **RIVERSIDE HOTEL:**

Carol Tracz, director of sales and marketing, Riverside Hotel: "Christmas in July at the Riverside Hotel is having Santa, cookies, cocktails, a bakeoff." Plus, there's a 25% discount on all rooms. Huh, wonder if Santa had a hand in that.

#### WINTERFEST:

Anchors:

If you miss Santa on Saturday, he will be back for the Seminole Hard Rock Winterfest Boat Parade on Dec. 16.

https://wsvn.com/entertainment/deco-drive/summer-yuletide-santa-heads-to-soflo-for-las-olas-annual-christmas-in-july-celebration

# Social – Views and Engagement samples from a post





**1,482 views**JULY 10

## Social – Witerfest Facebook Engagement

| _      | The state of the s |
|--------|-----------------------------------------------------------------------------------------------------------------------------------------------------------------------------------------------------------------------------------------------------------------------------------------------------------------------------------------------------------------------------------------------------------------------------------------------------------------------------------------------------------------------------------------------------------------------------------------------------------------------------------------------------------------------------------------------------------------