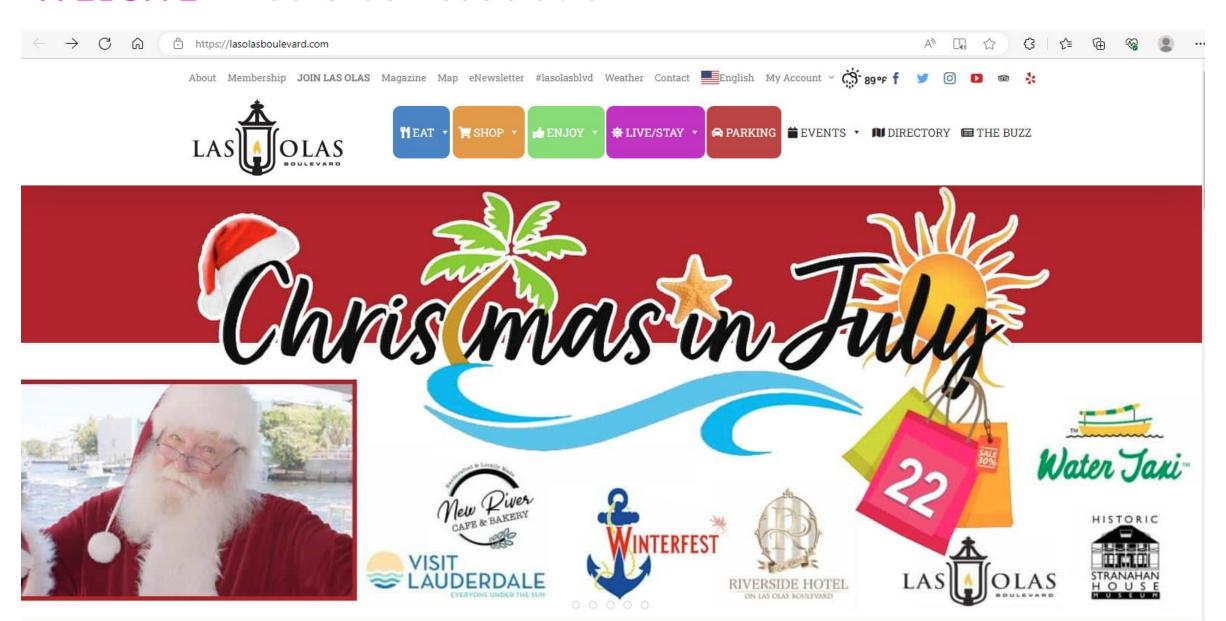

### **WEBSITE** – Las Olas Association

### **WEBSITE** – Winterfest

Saturday, July 22, 2023 On Las Olas Boulevard

### Join Us for Christmas in July!

Why wait for the winter to participate in your favorite holiday festivities?

Good ol' Saint Nick is taking a vacation to Fort Lauderdale this summer and you are invited to take part in the Christmas Day Fun on July 22, 2023!