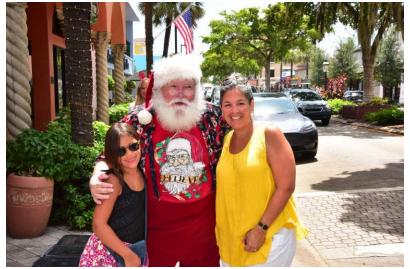

### Join Us for Christmas in July!

Why wait for the winter to participate in your favorite holiday festivities?

Good ol' Saint Nick is taking a vacation to Fort Lauderdale this summer and you are invited to take part in the Christmas Day Fun on July 22, 2023!

Good ol' Saint Nick is taking a vacation to Fort Lauderdale this summer and you are invited to take part in the Christmas Day Fun on July 22, 2023!

Daytime: Family Fun with Santa & the "Nice List" Gang

#### **RIVERSIDE HOTEL:**

Carol Tracz, director of sales and marketing, Riverside Hotel: "Christmas in July at the Riverside Hotel is having Santa, cookies, cocktails, a bakeoff." Plus, there's a 25% discount on all rooms. Huh, wonder if Santa had a hand in that.