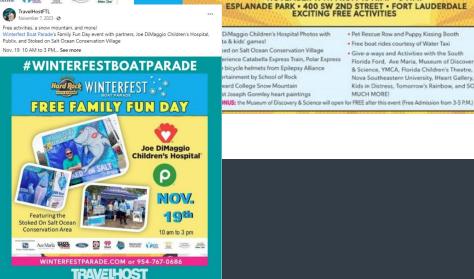

the CONVENTION CENTER

### FREE PHOTOS

SATURDAY & SUNDAY 12-3 PM

Photos courtesy of







### 2023 Events and Attendance



EVENTS

Reflections Afloat











ON SCREEN PROMOTION OF YOUR BRAND DURING EVENT



#### **VIDEO PRESENTATION DURING EVENT:**





**ATTENDANCE:** 600 people

# 2023 MAIN Events and Attendance



EVENTS











#### Seminole Hard Rock Winterfest Boat Parade

Published by Kathleen Keleher . November 22, 2023 .

2023 Winterfest Family Fun Day with Joe DiMaggio Children's Hospital and Publix Supermarkets. Other supporters included Stoked on Salt, Ave Maria Community, Water Taxi, Broward College, TWO MEN & A TRUCK, Fifth Third Bank, South Florida Ford, Broward College, and many more. Approximately 6,000 were in attendance photos by Tom Serio







1,448 1,779





Published by CoSchedule App 

○ November 19, 2023 · ③

Free Family Fun Day is TODAY!

Join us Nov19th | 10 am-3 pm | Esplanade Park Fun for the whole family:

- Joe DiMaggio Children's Hospital Photos with Santa
- Stoked on Salt Ocean Conservation Village
- Ride Catabella Express Train
- Free bicycle helmets from Epilepsy Alliance
- Publix Ice Cream
- School of Rock
- Broward College Snow Mountain
- ← Free Water Taxi boat rides, Fort Lauderdale of fire boat, watch Ellie Smart dive onto the New River from an AquaFlight Flyboard
- Free toy cars by Chevron
- Soccer Collies, Pet Rescue Row, and activities by Ave Maria, South Florida Ford and more! After 3 pm Free admission into MODS





Winterfest Boat Parade's Family Fun Day event with partners, Joe DiMaggio Children's Hospital,

TravelH