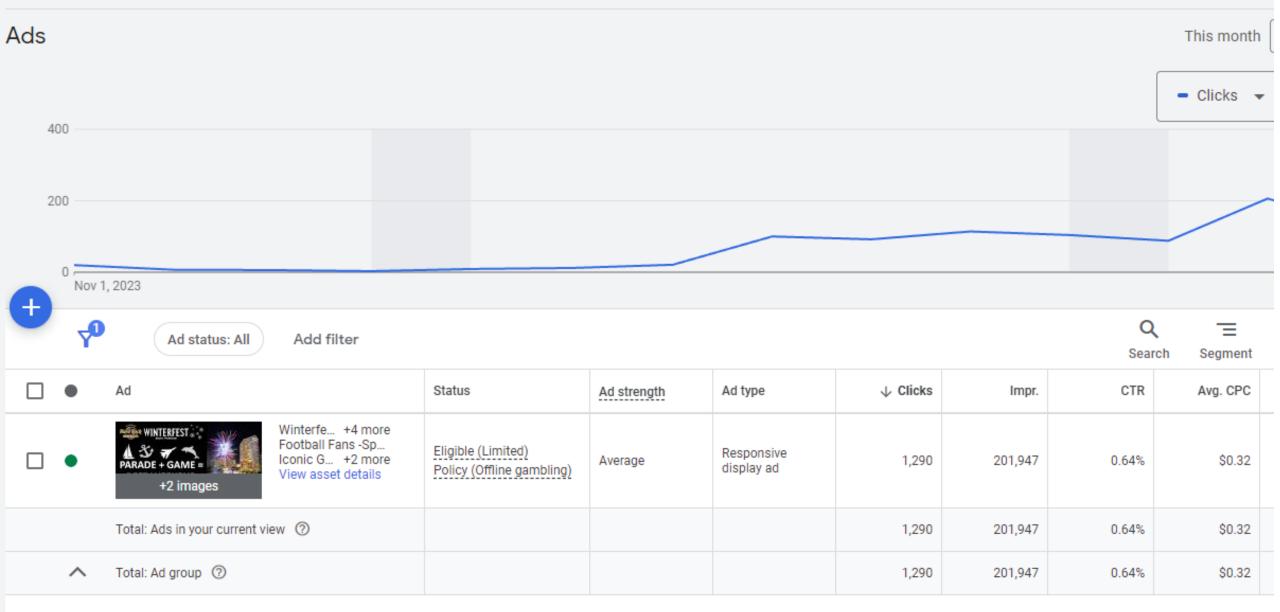

,000.00 |                                                                                                                                             |

Please provide the following graphics: 300x250, 320x50 and 728x90

This Plan delivers 166,667 Impressions

Over-delivery of impressions at no additional charge

Campaign reporting included

TOTAL \$2,000 Net

THINGS TO DO

### Seminole Hard Rock Winterfest Black Tie Ball Honors Community Leaders

The theme will focus on timeless elegance with a flair of Broadway's Moulin Rouge.

October 30, 2023 | Lifestyle Staff







#### **FEATURED**

Four Seasons Orlando Offers A World-Class Luxury Retreat

Nov 1, 2023



City of Dreams Oct 30, 2023



Foodie News: The Latest Buzz From the South Florida Restaurant and Spirits Scenes



A&E SPOTLIGHT



NEW JERSEY MARKET 201,947 impressions / 1290 clicks to hotels on Winterfestparade.com





Fort Lauderdale Beach Blvd (at Alhambra St. between Las Olas & Sunrise Blvd)

favored and anticipated destination.

Indoor & outdoor ocean view dining.

954.764.3500 · CasablancaCafeOnline.com



#### SEMINOLE HARD ROCK WINTERFEST BOAT PARADE

DECEMBER 16

Get ready for the highly anticipated Seminole Hard Rock Winterfest Boat Parade on December 16, 2023! This iconic South Florida event, now in its 52nd year, promises to be the most spectacular ever. Boats will light up the night, celebrating 20 years of Seminole Hard Rock sponsorship. Boaters will be able to decorate using one of the past themes since the casino's first year as title sponsor in 2004. The Parade will feature a floating concert show