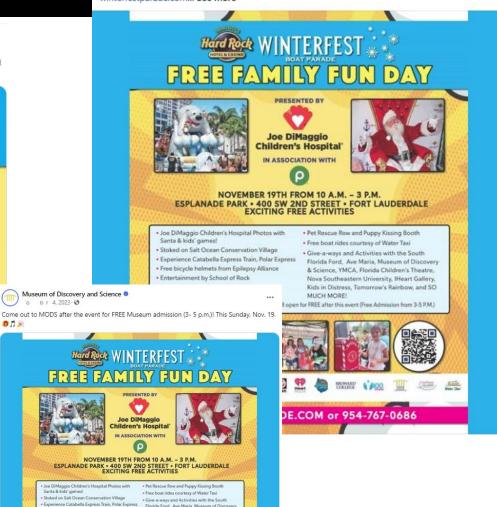

ale of fire boat, watch Ellie Smart dive onto the New River from an AquaFlight Flyboard
- Free toy cars by Chevron
- Soccer Collies, Pet Rescue Row, and activities by Ave Maria, South Florida Ford and more! After 3 pm Free admission into MODS





Winterfest Boat Parade's Family Fun Day event with partners, Joe DiMaggio Children's Hospital,

TravelHostFTL November 7, 2023 - 3

Free activities, a snow mountain, and more!



Shared by Friends of Hugh Taylor Birch State Park, Go Riverwalk, Water Taxi, TravelHost, Museum of Discovery and Science



o br 4, 2023 · 3

Winterfest Boat Parade Free Family Fun Day is three days away!

Sunday, November 19th | 10 am-3 pm | Esplanade Park winterfestparade.com... See more

& Science, YMCA, Florida Children's Theat

WINTERFESTPARADE.COM or 954-767-0686



Distribution of Winterfest materials at highly attended events such as

WINTERFEST FAMILY FUN DAY 11/21/23 ATTENDANCE: 5,000+

FORT LAUDERDALE INTERNATIONAL BOAT SHOW





# 2023 MAIN Events and Attendance



EVENTS







**SKIPPER'S MEETING 12.12.23** 

Attendance: 150 representing 100 parade entries and marine patrol personal at Coral Ridge Yacht Club

> 1971-2023 **52** YEARS



SKIPPER'S MEETING
Attendance: 150
representing 100 parade
entries and marine patrol
personal at Coral Ridge
Yacht Club





























#### **COMMUNICATIONS MEETING: 12.13.23**

Attendance: approx. 90 people representing control boaters, ham operators and dock walkers







1971-2023





SKIP the wait for #BlackFriday and save today! Check out their savings for gifts for family, friends, or you