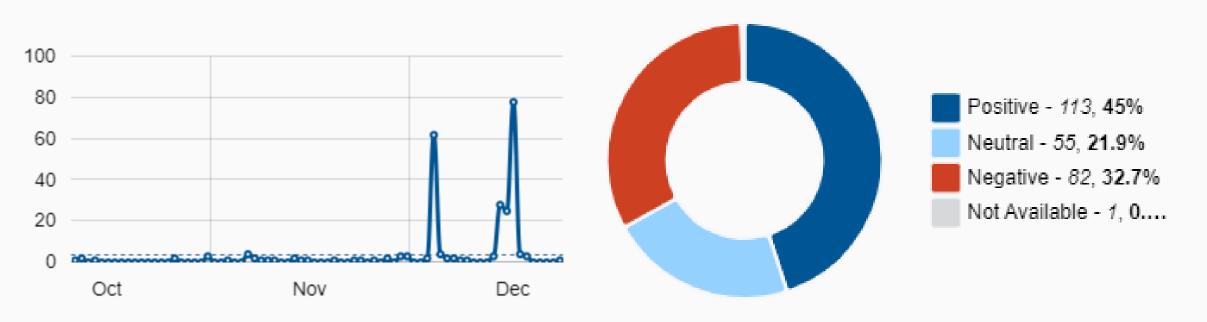

there will even be a Karaoke Ballyhoo entry. This 12-mile route offers multiple viewing locations for attendees to enjoy the spectacle. Families, friends, and visitors are invited to line the shore, bridges, or enjoy easy viewing at the parade's largest public viewing area at Las Olas Intracoastal Park sponsored by Baptist Health to immerse themselves in the magic of the Parade as it illuminates the night sky. The organized viewing area also hosts live entertainment, food and drink vendors and convenient parking. Make it a weekend getaway with hotel and restaurant discounts. Join us for this heartwarming holiday tradition! For more info. call 954,767,0686 or visit winterfestparade.com.



28 DECEMBER/JANUARY 2024 WWw.fraveIhost.co



Total Mentions
251
Impressions
395.3M

AVE(USD)
39.8M





### **Coverage Totals**

| Media Type | Hits | Impressions | AVE          |
|------------|------|-------------|--------------|
| Web        | 205  | 378,502,368 | \$38,975,913 |
| Print      | 20   | 698,847     | \$110,194    |
| Totals:    | 225  | 379,201,215 | \$39,086,107 |

Total Hits: 225

Total Impressions: 379,201,21

Total AVE: \$39,086,107





### MEDIA COVERAGE BRIEFING

January 02, 2024 <u>View in Browser</u>

### Winterfest Final Report Metrics

Total Mentions

Impressions 395.3M

AVE(USD) 39.8M





## MEDIA COVERAGE BRIEFING

December 22, 2023

View in Browser

### **Media Mentions**

#### Heavy rain, gusty winds wasli out weel(end for South Florida

The Columbian FREIDA FRISARO and MIKE SCHNEIDER December 16, 2023

Impressions: 14,213 AVE: \$1,524.00

Heavy rain, gust