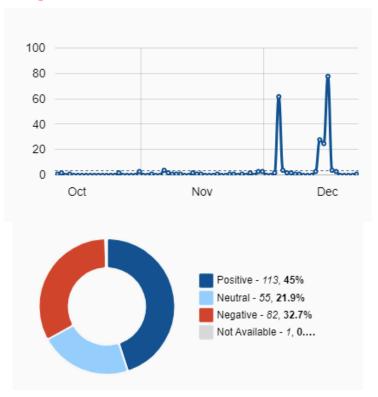

ake it a weekend getaway with hotel and restaurant discounts. Join us for this heartwarming holiday tradition! For more info. call 954,767,0686 or visit winterfestparade.com.



28 DECEMBER/JANUARY 2024 WWw.fraveIhost.co



Total Mentions
251
Impressions
395.3M

AVE(USD)
39.8M





### **Coverage Totals**

| Media Type | Hits | Impressions | AVE          |
|------------|------|-------------|--------------|
| Web        | 205  | 378,502,368 | \$38,975,913 |
| Print      | 20   | 698,847     | \$110,194    |
| Totals:    | 225  | 379,201,215 | \$39,086,107 |

Total Hits: 225

Total Impressions: 379,201,21

Total AVE: \$39,086,107





### MEDIA COVERAGE BRIEFING

January 02, 2024 <u>View in Browser</u>

### Winterfest Final Report Metrics

Total Mentions

Impressions 395.3M

AVE(USD) 39.8M





## MEDIA COVERAGE BRIEFING

December 22, 2023

View in Browser

### **Media Mentions**

#### Heavy rain, gusty winds wasli out weel(end for South Florida

The Columbian FREIDA FRISARO and MIKE SCHNEIDER December 16, 2023

Impressions: 14,213 AVE: \$1,524.00

Heavy rain, gusty winds wash out weekend for South Florida System expected to move up East Coast as holidays approach By FREIDA FRISARO and MIKE SCHNEIDER Associated Press FORT LAUDERDALE, Fla. - It's beginning to look at lot like hurricane season - at lea ...

### With rain, wind, Fla. weather turns frightful

Las Vegas Review-Journal Freida Frisaro and Mike Schneider December 16, 2023

Impressions: 90,238 AVE: \$5,804.00

With rain, wind, Fla. weather turns frightful 'Washout' in forecast, to move up East Coast By Freida Frisaro