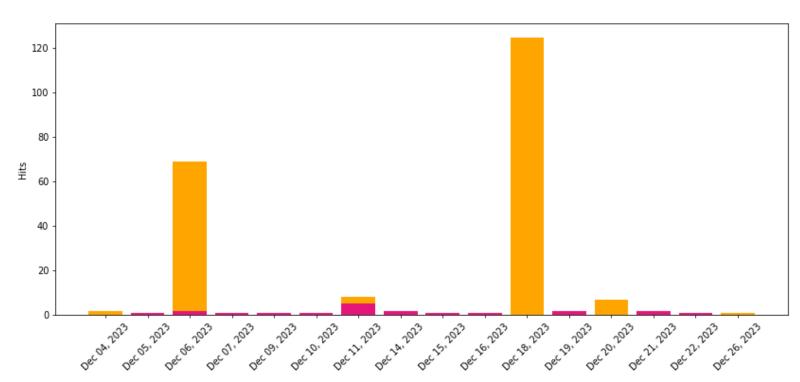

the magic of the Parade as it illuminates the night sky. The organized viewing area also hosts live entertainment, food and drink vendors and convenient parking. Make it a weekend getaway with hotel and restaurant discounts. Join us for this heartwarming holiday tradition! For more info. call 954,767,0686 or visit winterfestparade.com.



28 DECEMBER/JANUARY 2024 WWw.fraveIhost.co



Total Mentions
251
Impressions
395.3M

AVE(USD)
39.8M





### **Coverage Totals**

| Media Type | Hits | Impressions | AVE          |
|------------|------|-------------|--------------|
| Web        | 205  | 378,502,368 | \$38,975,913 |
| Print      | 20   | 698,847     | \$110,194    |
| Totals:    | 225  | 379,201,215 | \$39,086,107 |

Total Hits: 225

Total Impressions: 379,201,21

Total AVE: \$39,086,107





### MEDIA COVERAGE BRIEFING

January 02, 2024 <u>View in Browser</u>

### Winterfest Final Report Metrics

Total Mentions

Impressions 395.3M

AVE(USD) 39.8M





## MEDIA COVERAGE BRIEFING

December 22, 2023

View in Browser

### **Media Mentions**

#### Heavy rain, gusty winds wasli out weel(end for South Florida

The Columbian FREIDA FRISARO and MIKE SCHNEIDER December 16, 2023

Impressions: 14,213 AVE: \$1,524.00

Heavy rain, gusty winds wash out weekend for South Florida System expected to move up East Coast as holidays approach By FREIDA FRISARO and MIKE SCHNEIDER Associated Press FORT LAUDERDALE, Fla. - It's beginning to look at lot like hurricane season - at lea ...

### With rain, wind, Fla. weather turns frightful

Las Vegas Review-Journal Freida Frisaro and Mike Schneider De