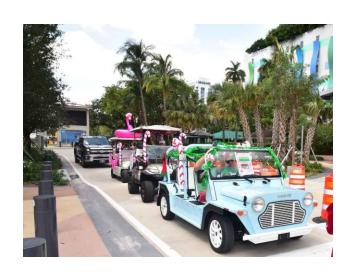

We're promoting our CHRISTMAS IN JULY event this Saturday 7/22 - We have events scheduled all day long!

"Nice" list- family friendly Santa Golf Cart (& Moke) Brigade with holiday golf carts and a couple of Moke Electric Vehicles, Letters to Santa, Photos with Santa at the Riverside Hotel, a teen bake-off at New River Cafe & Bakery and a family friendly holiday themed cruise with the Fort Lauderdale Water Taxi.

Tickets are going FASTER than Santa's sleigh for the "Nice List" family Cruise and the "Jingle Bells and Naughty Elves" Cruise on July 22nd. Enjoy all the fun on Las Olas before and after the...

Get ready for the Golf Cart Brigade on July 22 - look for details on winterfestparade.com Here comes Santa 😇 to Las Olas!