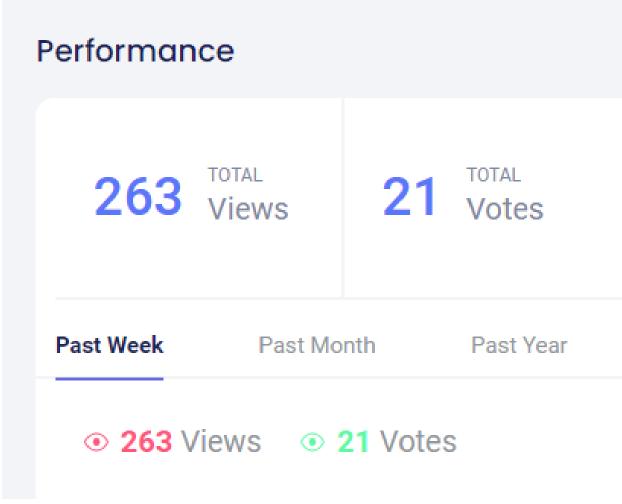

# Engagement Rate by Time of Day

Posts Sent from 06/21/2023 - 07/21/2023



#### Engagement per Post Type

| F | ost type | Iotal Posts Sent | Iotal Engagements | Engagement Rate per Post |
|---|----------|------------------|-------------------|--------------------------|
| * |          | 26               | 222               | 8.5                      |
|   | ■ Video  | 11               | 93                | 8.5                      |
|   | Other    | 4                | 32                | 8.0                      |
|   | Total    | 41               | 347               | 8.5                      |

# Woobox – Poll Engagement – One Week Contest ends Aug. 4th

# Take Our Survey! One Random Participant Will Win A \$50 Gift Card!



CHRISTMAS IN JULY ON LAS OLAS DID YOU ATTEND? Tell Us Why!



Possible reason for the low votes

– having to submit an email address

# Event – In-person Promotions



**Delivery Week of Event:** Headbands, Flyers, & Business Cards by Las Olas Association



Mailboxes July 19 – July 26

Set-up of 3 Mailboxes by Winterfest at Kilwin's, Robinson's Jewelers, & Riverside Hotel

# Event Day – In-person Promotions Santa on the Boulevard













# Event Day – In-person Promotions Santa Stops at 14 locations



Christmas in July on Las Olas w/Winterfest Santa@Ann's Florist 23 16 Items



Christmas in July on Las Olas - Winterfest Santa at B-Square 2023 9 Items



Christmas in July Las Olas -Winterfest Santa @Cafe Europa 2023 12 Items



Christmas in July on Las Olas w/Winterfest Santa @Carroll's 2023 25 Items



Christmas in July -Riverside Hotel w/ W