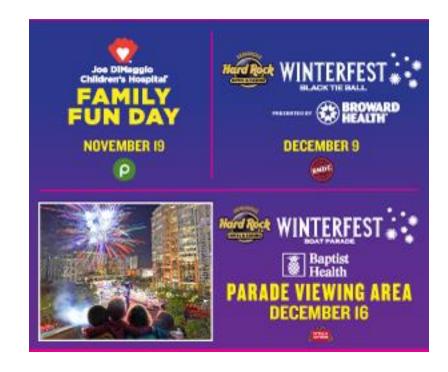

### Winterfest VIP Parade Viewing Area presented by

In association with Holy Cross Health - Nova Southeastern University - Moss Con... Tunnel Top Park & Stranahan House

335 SE 6th Ave. Fort Lauderdale, FL 33301, USA

#### **DECEMBER 16, 2023**

Please plan on being at Stranahan House by 5:45 PM Preshow (which is judged with the USCG Helicopter,

Kayaks, Paddleboarders, etc.): 6 PM

Parade Start: 6:30 PM

The parade is approximately 2 hours. THIS IS AN INVITATION ONLY EVENT. THERE WILL NO ENTRY WITHOUT THIS DIGITAL TICKET. MUST BE 21 YEARS OR OLDER.