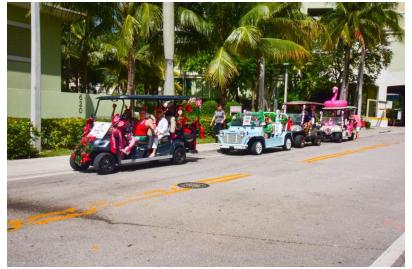

We're promoting our CHRISTMAS IN JULY event this Saturday 7/22 - We have events scheduled all day long!

"Nice" list- family friendly Santa Golf Cart (& Moke) Brigade with holiday golf carts and a couple of Moke Electric Vehicles, Letters to Santa, Photos with Santa at the Riverside Hotel, a teen bake-off at New River Cafe & Bakery and a family friendly holiday themed cruise with the Fort Lauderdale Water Taxi.

#### MERRY CHRISTMAS IN JULY!

Holiday Family Fun is taking place on Las Olas Boulevard TODAY starting at 10am!

- · Golf Cart Parade
- Santa Stops
- Restaurant Christmas Specials
- · Water Taxi Christmas Ride
- · Naughty Elf Rampage