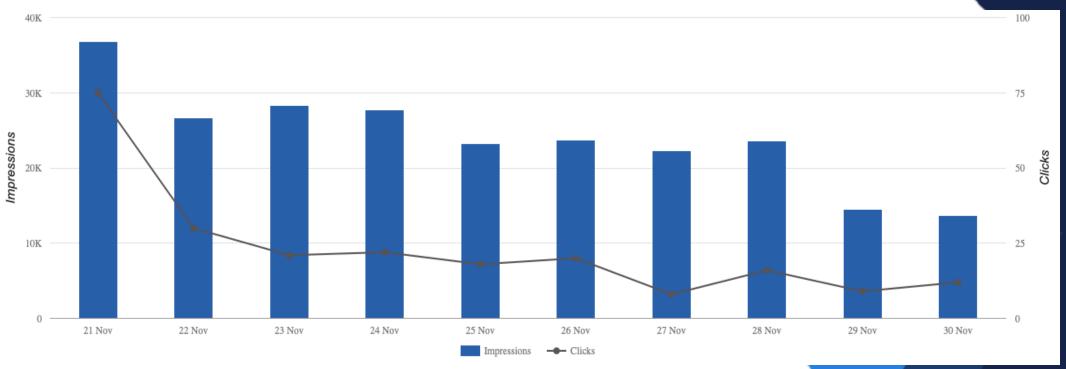

ture, and others), cameras, tachographs, and other supplementary GPS hardware, connected to GPS trucking devices.



+1 954 586 4130 1100 Park Central Blvd S Pompano Beach FL 33064



#### **Greater Fort Lauderdale Chamber of Commerce**

512 NE 3rd Ave., Fort Lauderdale, FL 33301

954-462-6000

#### IT'S EASY TO PARTNER & PARTICIPATE IN OUR HOLIDAY CELEBRATIONS





**LAUNCH PARTY** OCTOBER 14



SAVORTHE **SEASON PART** 



**FAMILY FUNDA** NOVEMBER 19



**BLACK TIE BALL** DECEMBER 9



SEMINOLE HARD ROCK WINTERFEST BOAT PARADE DECEMBER 16

RECEPTION DECEMBER 15



#### BE A PART OF A VARIETY OF EVENTS LEADING UP TO THE PARADE















WinterfestParade.com | 954-767-0686















## Winterfest Boat Parade Tourists

11/21/2023 - 11/30/2023



## **Campaign Delivery**











## **Campaign Delivery**

## **Booked Impressions**

226,191

## **Impressions Delivered**

240,435

Clicks CTR

231 0.10%



## Display - IP Matching - Banners

**Start Date** 11/21/2023 **End Date** 11/30/2023

**Booked Impressions** 142,857

Amount \$1,000.00

**Impressions Delivered** 151,129

Clicks 170

CTR 0.11% **Best CTR Creative:** 

Winterfest 6.jpg CTR: 2.42%

## Display - IP Matching - Interstitials

**Start Date** 11/21/2023

**End Date** 11/30/2023

**Booked Impressions** 83,334

**Amount** \$1,000.01

**Impressions Delivered** 89,306

Clicks 61

CTR

0.07%

**Best CTR Creative:** Winterfest 9.jpg CTR: 0.64%



## Day of Week Performance



Highest CTR performing day was Tuesday, followed by Wednesday

## 30-day highlights Compared to previous 30 days











| Jan