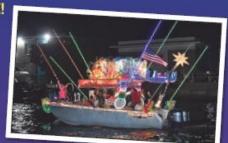

Reflections Afloat

Ticket 1 of 1 10301864

Guest Ticket holder: Gabby Test Purchased on Sep 21, 2023, 2:23pm Payment Method:

Value: \$0.

ъ т

Sat Oct 14, 2023, 7:00PM

#### Winterfest Launch Party presented by Gray Robinson

Fort Lauderdale Marriott Harbor Beach Resort & Spa (Grand Ballroom) 3030 Holiday Dr, Fort Lauderdale, FL 33316, USA

Treat this E-Ticket as you would any other valuable or cash.