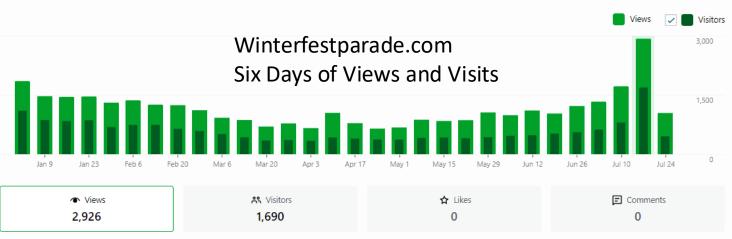

RS D'OEURVES

Upload your Photos using:

#WinterfestFL #VisitLauderdale 2023 Events with community partners and Winterfest marketing support





2023 Events with community partners and Winterfest marketing support



### **WEBSITE** – Las Olas Association



### **WEBSITE** – Winterfest



Saturday, July 22, 2023 On Las Olas Boulevard





### Join Us for Christmas in July!

Why wait for the winter to participate in your favorite holiday festivities?

Good ol' Saint Nick is taking a vacation to Fort Lauderdale this summer and you are invited to take part in the Christmas Day Fun on July 22, 2023!

Daytime: Family Fun with Santa & the "Nice List" Gang

Nighttime: The Elves Go Rogue with "Jingle Bells and Naughty List" Elves

Christmas in July / Summer Savings

Jul 17, 2023 - Jul 23, 2023





2:15 PM Santa Visits for a Coskie

#### 2:20-2:30 PM Bakery Treats for Guests WATER TAXI HOLIDAY CRUISES

2:20 PM Santa visits the Water Taxi Stop at Stranahan House / Tunnel Top Park

2:30 PM Family / "Nice List" Cruise <u>click to purchase tickets</u> (Look for lunch / dinner savings with your pre-purchased Water Taxi Ticket <u>Cruise and Save — Water Taxi</u>

#### CHRISTMAS IN JULY DAYTIME

Las Olas Yoga - Enjoy a class with the studio decorated for the holidays. Classes are from 9 am - 1 pm. Holiday savings on retail as well as discounts on our new student expectals and memberships.

Robinson's Jewelers - One of Santa's stops! Ask about their July specials!

Warby Parker - Festive staff members all day lon

Ya Mas Taverna - Hosting a "Barbie" brunch! The most popular toy comes ali