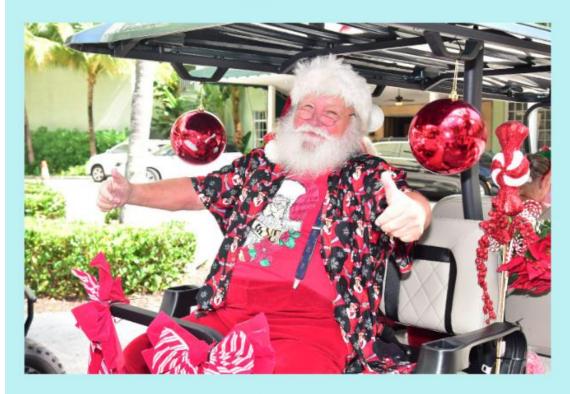

### Join Us for Christmas in July!

Why wait for the winter to participate in your favorite holiday festivities?

Good ol' Saint Nick is taking a vacation to Fort Lauderdale this summer and you are invited to take part in the Christmas Day Fun on July 22, 2023!

Daytime: Family Fun with Santa & the "Nice List" Gang

Nighttime: The Elves Go Rogue with "Jingle Bells and Naughty List" Elves

Christmas in July / Summer Savings

Jul 17, 2023 - Jul 23, 2023

2:15 PM Santa Visits for a Coskie