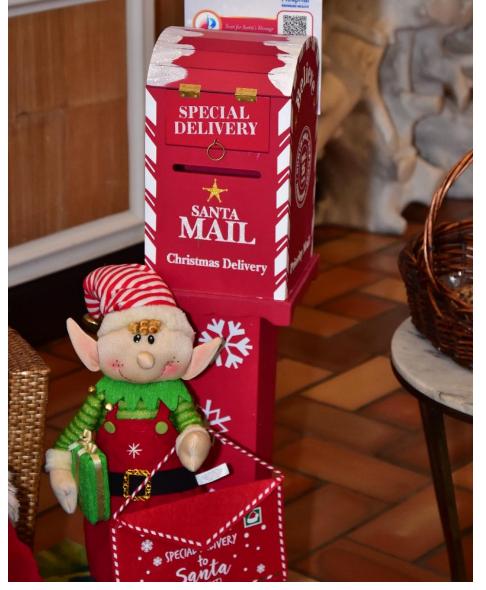

1.833

Did You Miss Santa? No worries - the North Pole Postal Service is open for business til end of day!

It's the most wonderful time of the year... Christmas in July on Las Olas! Today is the LAST DAY to upload your best elfie from https://funclick.vbooth.me/booth/4Gm5vBGI on to Instagram o...

Catch him before he takes the milk and cookies!

1 More Day til Santa - He will be brigading in his golf cart tomorrow on Las Olas Boulevard...Don't miss him!

Post reach Engagement 749

| 0 1             | Fri, Jul 21                                                                                                                                                                                    | 143                 |                       |
|-----------------|------------------------------------------------------------------------------------------------------------------------------------------------------------------------------------------------|---------------------|-----------------------|
|                 | Santa heads to Broward County and Christmas in July on Las Olas<br>- thank you WSVN-TV Deco Drive for the coverage!<br>#christmasinjulyonlasolas #WInterfestFL #VisitLauderdale<br>Thu, Jul 20 | Post reach<br>649   | Engagemen<br>22       |
| incipior Aday   | North Pole Postal Service is open for business this weekend!<br>Locations to drop: Kilwin's - Robinson's Jewelers - Riverside Hotel<br>Thu, Jul 20                                             | Post reach 579      | Engagemen<br><b>1</b> |
| SE SE           | It's giving slay, but in a Christmas in July kind of way Elves, snap your best elfie with https://funclick.vbooth.me/booth/4Gm5vBGI and upload it to Instagram or Twitter using Thu, Jul 20    | Post reach<br>1,000 | Engagemen<br>27       |
| Contractor July | 3 More Days til Santa - Look out for him as he stops through Las<br>Olas Boulevard #ChristmasInJulyOnLasOlas                                                                                   | Post reach          | Engagemen             |