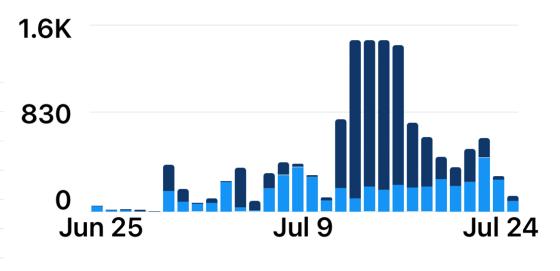

# Social – Views and Engagement samples from a post

**1,482 views**JULY 10

Sat. Jul 15

Page overview

Discovery

Post reach

Post engagement

New Page likes

New Page Followers

Tue, Jul 18