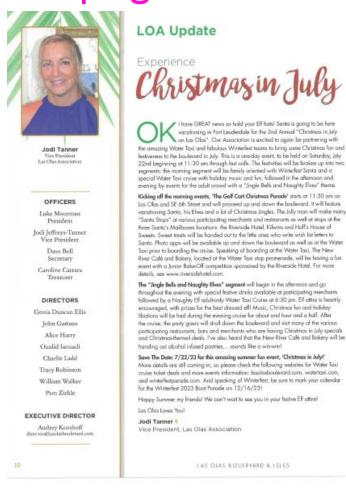

### Join Us for Christmas in July!

Why wait for the winter to participate in your favorite holiday festivities?

Good ol' Saint Nick is taking a vacation to Fort Lauderdale this summer and you are invited to take part in the Christmas Day Fun on July 22, 2023!

#### MERRY CHRISTMAS IN JULY!

Holiday Family Fun is taking place on Las Olas Boulevard TODAY starting at 10am!

- · Golf Cart Parade
- Santa Stops
- Restaurant Christmas Specials
- · Water Taxi Christmas Ride
- · Naughty Elf Rampage

#### LAS OLAS ASSOCIATION:

Ad closed by Google

Jodi Tanner, vice president, Las Olas Association: "The Las Olas Association is putting on Christmas in July. We are putting on an event that can bring everyone to the boulevard and celebrate Christmas, celebrate July and celebrate everything beautiful that we have to offer on Las Olas."