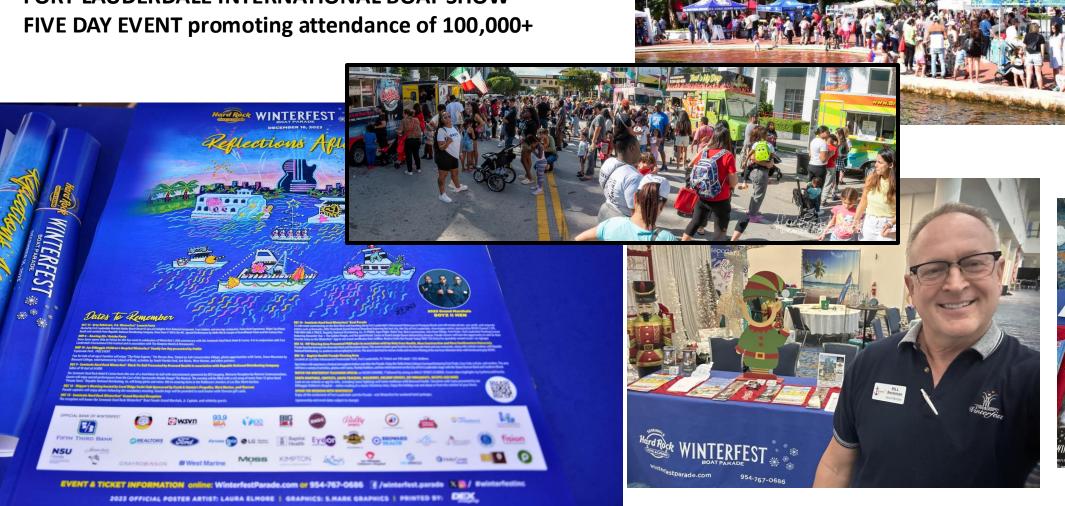

Maria, South Florida Ford and more! After 3 pm Free admission into MODS





Winterfest Boat Parade's Family Fun Day event with partners, Joe DiMaggio Children's Hospital,

TravelHostFTL November 7, 2023 - 3

Free activities, a snow mountain, and more!



Shared by Friends of Hugh Taylor Birch State Park, Go Riverwalk, Water Taxi, TravelHost, Museum of Discovery and Science



o br 4, 2023 · 3

Winterfest Boat Parade Free Family Fun Day is three days away!

Sunday, November 19th | 10 am-3 pm | Esplanade Park winterfestparade.com... See more

& Science, YMCA, Florida Children's Theat

WINTERFESTPARADE.COM or 954-767-0686



Distribution of Winterfest materials at highly attended events such as

WINTERFEST FAMILY FUN DAY 11/21/23 ATTENDANCE: 5,000+

FORT LAUDERDALE INTERNATIONAL BOAT SHOW





# 2023 MAIN Events and Attendance



EVENTS







**SKIPPER'S MEETING 12.12.23** 

Attendance: 150 representing 100 parade entries and marine patrol personal at Coral Ridge Yacht Club

> 1971-2023 **52** YEARS



SKIPPER'S MEETING
Attendance: 150
representing 100 parade
entries and marine patrol
personal at Coral Ridge
Yacht Club





























#### **COMMUNICATIONS MEETING: 12.13.23**

Attendance: approx. 90 people representing control boaters, ham operators and dock walkers







1971-2023





SKIP the wait for #BlackFriday and save today! Check out their savings for gifts for family, friends, or yourself today! Check out West Marine's best deals of the season and grab gifts for everyone on your list! Visit their website today

https://bit.ly/3SZ2XDj

#### **West Mar