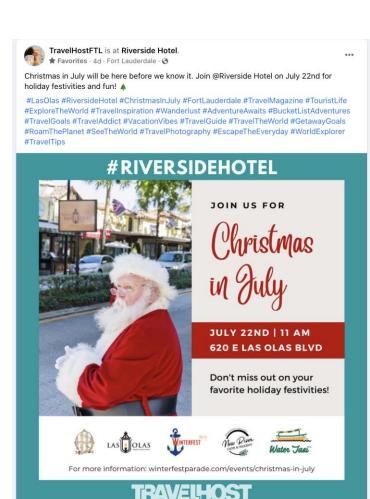

### Social Media Post - TravelHost

#### **RIVERSIDE HOTEL:**

Carol Tracz, director of sales and marketing, Riverside Hotel: "Christmas in July at the Riverside Hotel is having Santa, cookies, cocktails, a bakeoff." Plus, there's a 25% discount on all rooms. Huh, wonder if Santa had a hand in that.