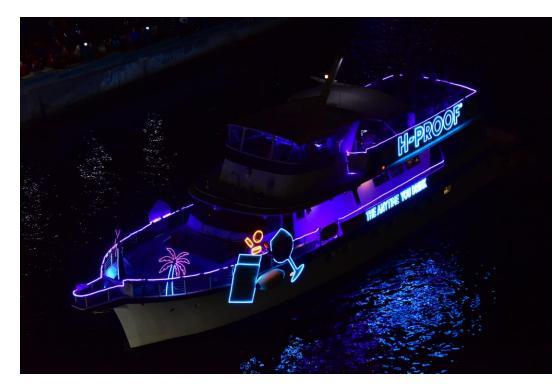

#### JOEY FATONE & CHRIS KIRKPATRICK Celebrities on the Republic National Distributing Company Showboat

ALEXANDER STAR + THE GOLDEN PEOPLE Performing the debut of Visit Lauderdale Anthem "Laudy Dayo"

2023 Winterfest, Inc. producers of the Seminole Hard Rock Winterfest Boat Parade 512 Northeast 3rd Avenue, Fort Lauderdale, Florida 33301