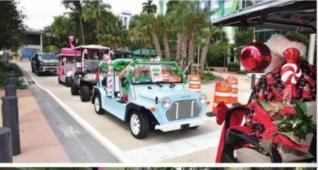

We're promoting our CHRISTMAS IN JULY event this Saturday 7/22 - We have events scheduled all day long!

"Nice" list- family friendly Santa Golf Cart (& Moke) Brigade with holiday golf carts and a couple of Moke Electric Vehicles, Letters to Santa, Photos with Santa at the Riverside Hotel, a teen bake-off at New River Cafe & Bakery and a family friendly holiday themed cruise with the Fort Lauderdale Water Taxi.

#### MERRY CHRISTMAS IN JULY!

Holiday Family Fun is taking place on Las Olas Boulevard TODAY starting at 10am!

- · Golf Cart Parade
- Santa Stops
- Restaurant Christmas Specials
- · Water Taxi Christmas Ride
- · Naughty Elf Rampage