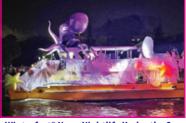

Winterfest® Neon Nightlife Under the Sea "Octopus Garden" show float

**Blue Foot Pirate Tours with Florida Renaissance Festival** 

**Rudolph in** the Parade Sing-along entry

Ð

AQUA

Agua-Flight

fire show

**Breezy Tiki** 