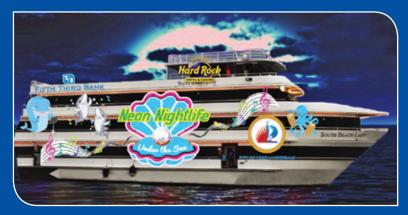

Winterfest's<sup>®</sup> new corporate logo will be unveiled to the public during this year's Parade.

Are you ready for the 12-mile Holiday Block Party on Saturday, December 10th? We are excited to invite our community, visitors, television and online audiences to celebrate the holidays, in South Florida's unique style; with boats as Parade floats. The Winterfest<sup>®</sup> organization, producers of the Seminole Hard Rock Winterfest<sup>®</sup> Boat Parade, celebrates 51 years with a new logo and additional live entertainment within this heart-warming family tradition. Starting in Fort Lauderdale's Downtown area on the New River, up to Lake Santa Barbara on the Intracoastal Waterway in Pompano Beach, this is the biggest holiday event in Broward County. Each year there is a unique new theme, capturing and highlighting the magic of the area and event. When you combine South Florida's nautical beauty with its electrifying energy; our theme says it all "Neon Nightlife Under the Sea." We encourage everyone to participate and bring this holiday tradition to life with lighted decorations from paddleboarders, kayakers, fishing boats, pontoons, barges, and mega yachts. If you are viewing along the Parade route, we encourage you to decorate your home or business. Our Parade participants will enjoy your efforts and you might get a shout out from our Grand Marshals. Don't own a boat or live in the area? You can enjoy the show from a variety of locations along the route as well as our organized viewing location on the Intracoastal.

Neon Nightlife Under the Sea