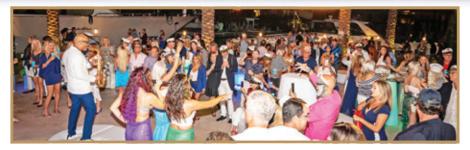

# HOST A PARTY & DECORATE! PARADE WATCHERS WAVE TO THE CAMERAS AND SING WITH THE KARAOKE SHOWBOAT

Residents with the businesses located along the Intracoastal Waterway and the New River can be a part of the Parade by decorating their property or dock on Parade Night, December 10.

This year, the cameras will be focused on YOU with our Karaoke Ballyhoo Billboard Entry. Have your guests get ready to be on the big screens as it travels throughout the Parade with cameras on YOU.

WSVN Channel 7 will also be capturing all the shoreline excitement with the best of the best of decorated homes and businesses along the Parade route in our one-hour

television special. Residents with the best in decorations will be invited to the Winterfest® Awards Party (Captain's Cup) to receive an award.

- Opportunities for a Grand Marshal Shout-out of your Party during the Parade -Contact Winterfest<sup>®</sup> for details.
- Sing along with the Karaoke Boat & see your Party on the screens.
- Vote for your favorite decorated home/business and Parade entry for the chance to win prizes.