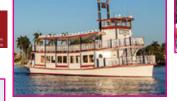

Winterfest® Neon Nightlife Under the Sea "Octopus Garden" show float

**Blue Foot Pirate Tours with Florida Renaissance Festival** 

**Rudolph in** the Parade Sing-along entry

Ð

AQUA

Agua-Flight

fire show

**Breezy Tiki** 