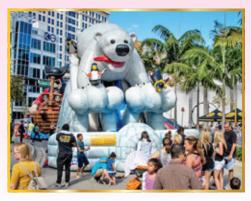

#### NOVEMBER 20TH FROM 10 A.M. - 3 P.M. ESPLANADE PARK • 400 SW 2ND STREET • FORT LAUDERDALE EXCITING FREE ACTIVITIES

- Joe DiMaggio Children's Hospital Face Painting, Balloon Art, Bounce Houses
- Stoked on Salt Ocean Conservation Village
- Experience Catabella Express Train, Polar Express
- Free bicycle helmets from Epilepsy Alliance
- Photo booth with Santa & kids' games!
- Entertainment provided by School of Rock
- Broward College Snow Mountain
- Frankie P. from Y-100 to MC

- Pet Rescue Row Labrador Retriever Rescue of Florida, Inc., Humane Society of Broward County, Paw Patrol, Broward County Animal Care, and Puppy Kissing Booth
- Give-a-ways and Activities with the Florida Panthers, South Florida Ford, Cirque Dreams Holidaze, Fifth Third Bank NASCAR Show Car, Museum of Discovery & Science, The For Paul Foundation, YMCA, Ave Maria, Florida Children's Theatre, Nova Southeastern University and SO MUCH MORE!