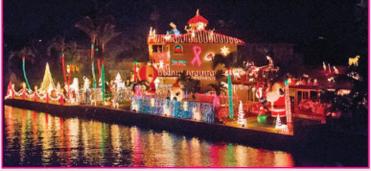

# HOST A PARTY & DECORATE! PARADE WATCHERS WAVE TO THE CAMERAS AND SING WITH THE KARAOKE SHOWBOAT

Residents with the businesses located along the Intracoastal Waterway and the New River can be a part of the Parade by decorating their property or dock on Parade Night, December 10.

This year, the cameras will be focused on YOU with our Karaoke Ballyhoo Billboard Entry. Have your guests get ready to be on the big screens as it travels throughout the Parade with cameras on YOU.

WSVN Channel 7 will also be capturing all the shoreline excitement with the best of the best of decorated homes and businesses along the Parade route in our one-hour

television special. Residents with the best in decorations will be invited to the Winterfest® Awards Party (Captain's Cup) to receive an award.

- Opportunities for a Grand Marshal Shout-out of your Party during the Parade -Contact Winterfest<sup>®</sup> for details.
- Sing along with the Karaoke Boat & see your Party on the screens.
- Vote for your favorite decorated home/business and Parade entry for the chance to win prizes.