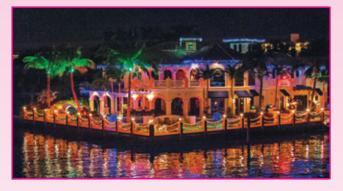

# HOST A PARTY & DECORATE! PARADE WATCHERS WAVE TO THE CAMERAS AND SING WITH THE KARAOKE SHOWBOAT

Residents with the businesses located along the Intracoastal Waterway and the New River can be a part of the Parade by decorating their property or dock on Parade Night, December 10.

This year, the cameras will be focused on YOU with our Karaoke Ballyhoo Billboard Entry. Have your guests get ready to be on the big screens as it travels throughout the Parade with cameras on YOU.

WSVN Channel 7 will also be capturing all the shoreline excitement with the best of the best of decorated homes and businesses along the Parade route in our one-hour

television special. Residents with the best in decorations will be invited to the Winterfest® Awards Party (Captain's Cup) to receive an award.

- Opportunities for a Grand Marshal Shout-out of your Party during the Parade -Contact Winterfest<sup>®</sup> for details.
- Sing along with the Karaoke Boat & see your Party on the screens.
- Vote for your favorite decorated home/business and Parade entry for the chance to win prizes.