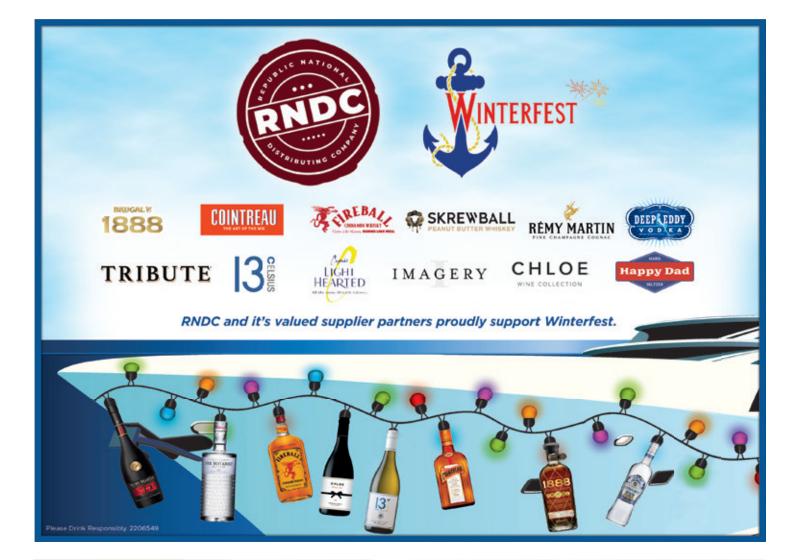

Seminole Hard Rock Culinary, Catering & Banquet Departments -Robert Ciborowski, James Stout, Stacy Henry, Jorge Bonnells, Jorge Bacallao

Neon Nightlife Under the C

The Seminole Hard Rock Winterfest® Black Tie Ball presented by Broward Health kicks off the Holiday Season with musical milestones from the North American Tour of TINA. It will have the energy of the iconic rocker, meshed with the style and sophistication of the Black Tie Ball. Guests will have the "Satisfaction" of the adrenaline highlights of the Broadway play, with additional entertainment featuring the 12-piece band, Private Stock sponsored by DEX Imaging. The Hotwire Communications Welcome Reception featuring Republic National Distributing Company will have cocktails, bubbles, wines, and spirits flowing: Fireball Whisky, Brugal Rum, Remy Martin, Cointreau Liqueur, Skrewball Whiskey, Deep Eddy Vodka with wines from 13 Celsius, Benziger Tribute, Chloe, and Cupcake. Guests won't miss a beat of the evening as they bid in the Fidelity Investments Silent Auction. Attendance at the event is not required to bid on items. Simply visit Winterfest.home.gtego.net and start bidding TODAY on jewelry, cruises, experiences, vacations, airline tickets from JetBlue, sports memorabilia, and much more. Some of the Live auction highlights include: a Carroll's Jewelers Shopping Spree, a Casa Calabria / Ocean Manor Resort Party with options to host a party for 18, 100 or 175 guests, valued at \$12,000, a Savior-faire yachting experience with Below Deck Star Captain Lee, a stay at the Pink Sands Resort in Harbor Island and an Explora Journeys for two. Ball Co-Chairs Susan Renneisen and Roxana Garciga will be fashionistas wearing Zola Keller gowns. This year, we honor two longtime supporters and board members of Winterfest®; VIP Chair, Lisa Duke and Supporter and Parade Participant Steven Savor. Attendees will be able capture all the fun with photos compliments of Dr. Lisa Learn and receive swag bags compliments of Fifth Third Bank. Tables of 10 range from \$3,000-\$4,000. (\$5,000 tables are sold out). View your digital invite at https://winterfestparade. com/events/black-tie-ball

LOUNGE

Culinary creations featured Casa Calabria Restaurant, along with other local establishments such as 3030 Ocean, Andy's Live Fire Grill, BK Lobster, Billy's Stone Crab, Eddie V's, Mimi's Ravioli, Piazza Italia, Fogo de Chao, Sea Level, and Timpano. Republic National Distributing Company highlighted their brands with decadent cocktails created with 13 Celsius, Benziger Tribute, Chloe and Cupcake Wines, Brugal 1888, Cointreau, Deep Eddy Vodka Skrewball Whiskey, Fireball Whisky, Remy Martin along with Stella Artois, and a sampling of Celsius energy drinks and LaCroix Sparkling Water complimented the Neuvana Lounge.