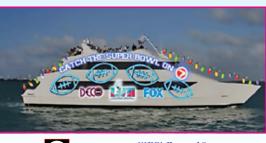

## HERE ARE A FEW OF THE PARADE SHOWSTOPPERS COMING TO SOUTH FLORIDA'S WATERWAYS ON DECEMBER 10, 2022

Kroger Delivery Fireworks Barge

WSVN Channel 7 Super Bowl Entry

Santa Showboat amazon

Fifth Third Bank proudly supports Winterfest® 2022