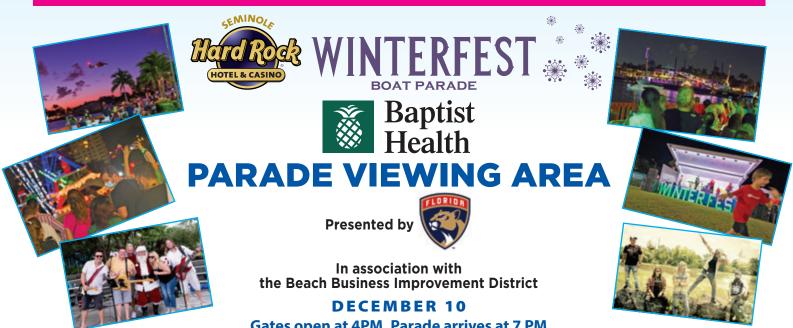

Gates open at 4PM, Parade arrives at 7 PM Live Entertainment before the Parade and after until 10:30 PM LOCATION: Las Olas Intracoastal Promenade Park | 80 Las Olas Circle, Fort Lauderdale, FL 33316

**Culinary Courtyard presented by** 

Enjoy an up close and personal view of the Parade from this location. A festival atmosphere will include the Shane Duncan Band and Southern Blood on the City of Fort Lauderdale Stage. Twin Peaks serving your favorite Republic National Distributing Company and Coke products (for purchase) and food vendors in the Stella Artois Culinary Courtyard. Sampling by Kroger Delivery, LaCroix and Celsius. Interactive games and fun for the whole family. Ford vehicles will be on display; spin the wheel to win prizes and take photos with Santa. Parade commentary from Y100's Drew and Amelia from BIG1059, will be heard throughout the area.

Tickets are \$15 for children 10 and younger, and \$25 for adults.

Parking is available at the City Garage. Rideshare is encouraged.

PARADE GOES ON RAIN OR SHINE! There are no refunds, no exceptions. No pets, cans, drones, chairs, or coolers are permitted inside the gated Parade Viewing area.