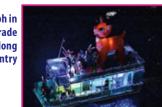

Winterfest® Neon Nightlife Under the Sea "Octopus Garden" show float

**Blue Foot Pirate Tours with Florida Renaissance Festival** 

**Rudolph in** the Parade Sing-along entry

Ð

AQUA

Agua-Flight

fire show

**Breezy Tiki** 