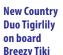

Winterfest® Neon Nightlife Under the Sea "Octopus Garden" show float

**Blue Foot Pirate Tours with Florida Renaissance Festival** 

**Rudolph in** the Parade Sing-along entry

Ð

AQUA

Agua-Flight

fire show

**Breezy Tiki** 