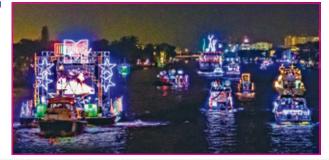

Winterfest's<sup>®</sup> new corporate logo will be unveiled to the public during this year's Parade.

Are you ready for the 12-mile Holiday Block Party on Saturday, December 10th? We are excited to invite our community, visitors, television and online audiences to celebrate the holidays, in South Florida's unique style; with boats as Parade floats. The Winterfest<sup>®</sup> organization, producers of the Seminole Hard Rock Winterfest<sup>®</sup> Boat Parade, celebrates 51 years with a new logo and additional live entertainment within this heart-warming family tradition. Starting in Fort Lauderdale's Downtown area on the New River, up to Lake Santa Barbara on the Intracoastal Waterway in Pompano Beach, this is the biggest holiday event in Broward County. Each year there is a unique new theme, capturing and highlighting the magic of the area and event. When you combine South Florida's nautical beauty with its electrifying energy; our theme says it all "Neon Nightlife Under the Sea." We encourage everyone to participate and bring this holiday tradition to life with lighted decorations from paddleboarders, kayakers, fishing boats, pontoons, barges, and mega yachts. If you are viewing along the Parade route, we encourage you to decorate your home or business. Our Parade participants will enjoy your efforts and you might get a shout out from our Grand Marshals. Don't own a boat or live in the area? You can enjoy the show from a variety of locations along the route as well as our organized viewing location on the Intracoastal.

VOL. 28 | ISSUE 1 NOVEMBER 2022 "The World's Most Watched Boat Parade" captivates over 1 million spectators annually. Call 954-767-0686 or visit WinterfestParade.com #WinterfestFL | Like us on Facebook