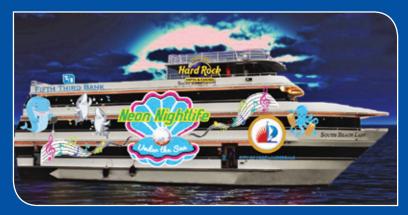

Winterfest's<sup>®</sup> new corporate logo will be unveiled to the public during this year's Parade.

Are you ready for the 12-mile Holiday Block Party on Saturday, December 10th? We are excited to invite our community, visitors, television and online audiences to celebrate the holidays, in South Florida's unique style; with boats as Parade floats. The Winterfest<sup>®</sup> organization, producers of the Seminole Hard Rock Winterfest<sup>®</sup> Boat Parade, celebrates 51 years with a new logo and additional live entertainment within this heart-warming family tradition. Starting in Fort Lauderdale's Downtown area on the New River, up to Lake Santa Barbara on the Intracoastal Waterway in Pompano Beach, this is the biggest holiday event in Broward County. Each year there is a unique new theme, capturing and highlighting the magic of the area and event. When you combine South Florida's nautical beauty with its electrifying energy; our theme says it all "Neon Nightlife Under the Sea." We encourage everyone to participate and bring this holiday tradition to life with lighted decorations from paddleboarders, kayakers, fishing boats, pontoons, barges, and mega yachts. If you are viewing along the Parade route, we encourage you to decorate your home or business. Our Parade participants will enjoy your efforts and you might get a shout out from our Grand Marshals. Don't own a boat or live in the area? You can enjoy the show from a variety of locations along the route as well as our organized viewing location on the Intracoastal.

#### HERE ARE A FEW OF THE PARADE SHOWSTOPPERS COMING TO SOUTH FLORIDA'S WATERWAYS **ON DECEMBER 10, 2022**

NK OF WINTERFEST **Grand Marshal** 5/3 Showboat FIFTH THIRD BANK

Freedom Waters Entry on board Water Taxi

# THERE'S AN APP FOR THAT! PARADE TRACKER POWERED BY FORD

The Winterfest<sup>®</sup> app offers links to the Winterfest<sup>®</sup> website for visitor's info, hotel specials, a map of the Parade route, tickets, event information, music, coloring pages and a Parade Tracker. Track Santa's Sleigh (aboard the Jungle Queen), as well as the Grand Marshal Showboat sponsored by Fifth Third Bank, as they navigate the Parade route throughout our host city — Fort Lauderdale. Vote for your favorite boat by clicking on the image in the app. All boat entries will be listed. (*Msg and data rates may apply*) USA 10Best Readers' Choice Awards