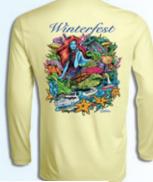

## **2022 POSTER ARTIST -**MEET DENNIS FRIEL

Winterfest<sup>®</sup>, Inc. is pleased to announce that internationally

0

recognized and locally renowned artist, Dennis Friel, has been selected as the official poster artist of the 2022 Seminole Hard Rock Winterfest<sup>®</sup> Boat Parade. His artwork depicting the theme, "Neon Nightlife Under the Sea" was unveiled during the "Winterfest® Launch Party" on Friday, Oct. 21, 2022.

"Winterfest® has long been one of my favorite holiday boating events," said Friel. "It captures the best

8

of South Florida, combining boating, our waterways, and the diversity of the community, in music and lights. I am a native of this area and grew up watching the Parade. I am honored to be creating this year's poster, with a nod to this area's sea life with a touch of neon whimsical. I hope this poster brings awareness of the underwater beauty of our waters and adds a fun nautical flair of fantasy. This poster combines my love for marine life and my interpretation of sea fare tales." In addition to the poster, Friel's artwork will be featured on shirts and burgees specifically made for this year's event.