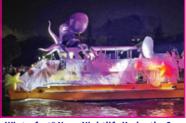

#### HERE ARE A FEW OF THE PARADE SHOWSTOPPERS COMING TO SOUTH FLORIDA'S WATERWAYS **ON DECEMBER 10, 2022**

NK OF WINTERFEST **Grand Marshal** 5/3 Showboat FIFTH THIRD BANK

Freedom Waters Entry on board Water Taxi

Winterfest® Neon Nightlife Under the Sea "Octopus Garden" show float

**Blue Foot Pirate Tours with Florida Renaissance Festival** 

**Rudolph in** the Parade Sing-along entry

Ð

AQUA

Agua-Flight

fire show

**Breezy Tiki** 