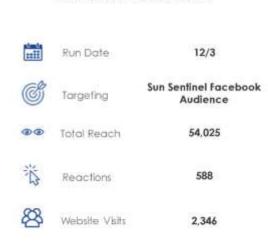

# **DIGITAL PROMOTIONS:**

Sun Sentinel Display

|    | Run Date          | 11/13 - 12/15 |
|----|-------------------|---------------|
| đ  | Targeting         | Run of Site   |
| ÐÐ | Total Impressions | 2,041,973     |
| ×  | Click Rate        | 0.11%         |
| 努  | Website Visits    | 2,301         |