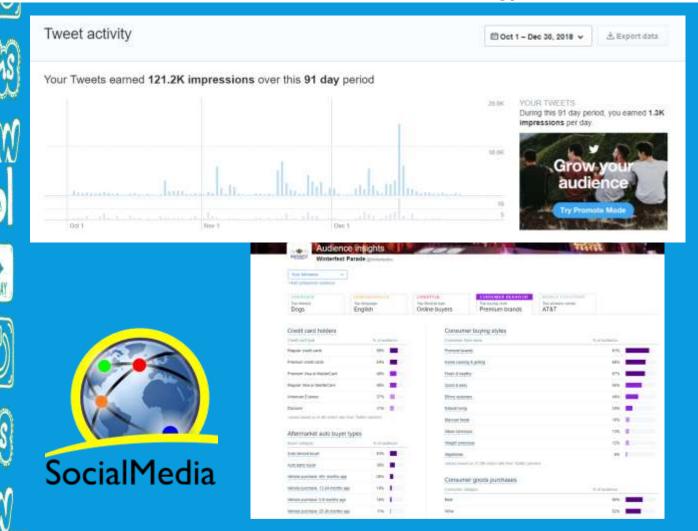

TWITTER: AUDIENCE INSITE: 121K impressions in 91 days 81% Buy Premium Brands 51% Drink Wine

30% Net Worth \$1,000,000+ 45% purchase a car +-2 years 60% Household income over \$89,000