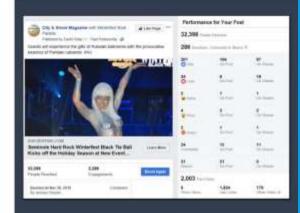

#### Performance for Your Post 3,678 People Reached 902 Reactions, Comments & Shares # 508 475 33 On Post On Shares 🗂 Like 314 310 C Love On Post On Shares 0 2 🐸 Haha On Post On Shares 6 1 5 Wow On Post On Shares 56 6 50 On Post On Shares Comments 20 12 8 Shares On Post On Shares 895 Post Clicks 523 372 Photo Views Link Clicks Other Clicks 1