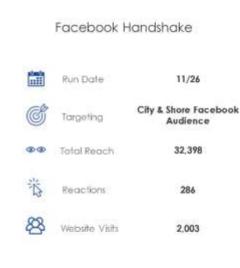

SunSentinel

Facebook Handshake

## SunSentinel

- CTR of 4.00% performed 444% above the "Local Events" industry average of 0.90%
- High engagement was due to the South Florida audience being the perfect match for your business
- Recommending the next Handshake to include video in efforts to maximize audience engagement