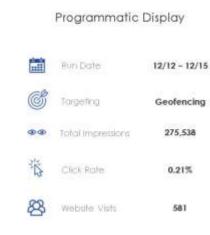

# **DIGITAL PROMOTIONS:**

Sun Sentinel Display

|    | Run Date          | 11/13 - 12/15 |
|----|-------------------|---------------|
| đ  | Targeting         | Run of Site   |
| ÐÐ | Total Impressions | 2,041,973     |
| ×  | Click Rate        | 0.11%         |
| 努  | Website Visits    | 2,301         |

## SunSentinel

- Recommending on HTML5 retresh in efforts to maximize audience engagement
- Recommending shifting more budget into hogrammatic to match the increased engagement

www.pursterier.pu