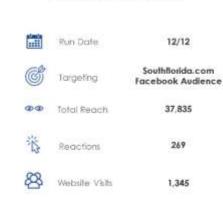

# **DIGITAL PROMOTIONS:**

Facebook Handshake

| ::::: | Run Date       | 11/20                                        |
|-------|----------------|----------------------------------------------|
| đ     | Targeting      | South Florida Parenting<br>Facebook Audience |
| e e   | Total Reach    | 38, 184                                      |
| No.   | Reactions      | 234                                          |
| පු    | Website Visits | 1,528                                        |