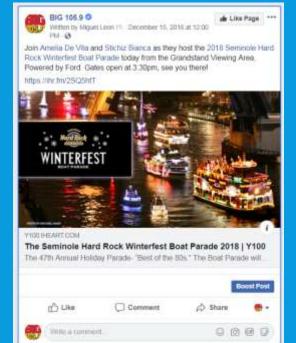

# **FACEBOOK\*:** Reach:356,957 Average Reach Per Post: 1,068

Winterfest Boat Parade is with Kathleen aft Like Page ..... Relater and 2 others. Published by Winterfaul, Int. 11 December 21, 2018 ie mite PM 10 - 69

On behalf of the Winterfest Team - we would like to wish all our supporters and friends - the Merriest of the Holiday Season/ Please tune into WSVN-TV television show and/or watch our live Parade airing. https://winterfestparade.com/watch-us/television-airings

Happy Holidays From Your Winterfest Family! 00:59

|                | 30 to reach up to 27,000 peop | 99 - C.     |
|----------------|-------------------------------|-------------|
| 0              | 0                             | Bainet B    |
| People Reached | Engagements                   | included in |