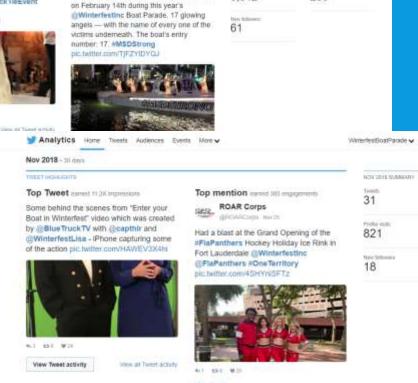

# SEPTEMBER: Impressions: 22.3K Profile Visits:441

| Oct 2018 - 31 days                                               |                                                                                                                                                                                                                                                                                                                                                                                                                                                                                                                                                                                                                                                                                                                                                                                                                                                                                                                                                                                                                                                                                                                                                                                                                                                                                                                                                                                                                                                                                                                                                                                                                                                                                                                                                                                                                                                                                                                                                                                                                                                                                                                                |                                                                                                          | ā                                                                                                                                                                                                                                                                                                       | CT 2018 SLIMMARY                                                               |                           |
|------------------------------------------------------------------|--------------------------------------------------------------------------------------------------------------------------------------------------------------------------------------------------------------------------------------------------------------------------------------------------------------------------------------------------------------------------------------------------------------------------------------------------------------------------------------------------------------------------------------------------------------------------------------------------------------------------------------------------------------------------------------------------------------------------------------------------------------------------------------------------------------------------------------------------------------------------------------------------------------------------------------------------------------------------------------------------------------------------------------------------------------------------------------------------------------------------------------------------------------------------------------------------------------------------------------------------------------------------------------------------------------------------------------------------------------------------------------------------------------------------------------------------------------------------------------------------------------------------------------------------------------------------------------------------------------------------------------------------------------------------------------------------------------------------------------------------------------------------------------------------------------------------------------------------------------------------------------------------------------------------------------------------------------------------------------------------------------------------------------------------------------------------------------------------------------------------------|----------------------------------------------------------------------------------------------------------|---------------------------------------------------------------------------------------------------------------------------------------------------------------------------------------------------------------------------------------------------------------------------------------------------------|--------------------------------------------------------------------------------|---------------------------|
|                                                                  | -                                                                                                                                                                                                                                                                                                                                                                                                                                                                                                                                                                                                                                                                                                                                                                                                                                                                                                                                                                                                                                                                                                                                                                                                                                                                                                                                                                                                                                                                                                                                                                                                                                                                                                                                                                                                                                                                                                                                                                                                                                                                                                                              | n montion                                                                                                |                                                                                                                                                                                                                                                                                                         | weats                                                                          | Tweet impressions         |
| Top Tweet sarred 1.691 impres                                    |                                                                                                                                                                                                                                                                                                                                                                                                                                                                                                                                                                                                                                                                                                                                                                                                                                                                                                                                                                                                                                                                                                                                                                                                                                                                                                                                                                                                                                                                                                                                                                                                                                                                                                                                                                                                                                                                                                                                                                                                                                                                                                                                | op mention earner<br>Seminole Har                                                                        | e uo engagements                                                                                                                                                                                                                                                                                        | 29                                                                             | 18.4K                     |
| This year's Family Fun Day was<br>REAL ice skating rink! The tea | 2 - 1 - 1 - 2 - 2 - 2 - 2 - 2 - 2 - 2 -                                                                                                                                                                                                                                                                                                                                                                                                                                                                                                                                                                                                                                                                                                                                                                                                                                                                                                                                                                                                                                                                                                                                                                                                                                                                                                                                                                                                                                                                                                                                                                                                                                                                                                                                                                                                                                                                                                                                                                                                                                                                                        | @HardRockHolly Oct #                                                                                     | Oct II                                                                                                                                                                                                                                                                                                  |                                                                                |                           |
| Vinterfest wants to express a                                    | HUGE thank                                                                                                                                                                                                                                                                                                                                                                                                                                                                                                                                                                                                                                                                                                                                                                                                                                                                                                                                                                                                                                                                                                                                                                                                                                                                                                                                                                                                                                                                                                                                                                                                                                                                                                                                                                                                                                                                                                                                                                                                                                                                                                                     | ur performers for a                                                                                      |                                                                                                                                                                                                                                                                                                         | sette vests<br>387                                                             | 23                        |
| you to the @FlaPanthers for<br>his amazing rink! Please note     | a thora is a                                                                                                                                                                                                                                                                                                                                                                                                                                                                                                                                                                                                                                                                                                                                                                                                                                                                                                                                                                                                                                                                                                                                                                                                                                                                                                                                                                                                                                                                                                                                                                                                                                                                                                                                                                                                                                                                                                                                                                                                                                                                                                                   | vard presentation to                                                                                     | @WinterfestInc                                                                                                                                                                                                                                                                                          |                                                                                | 2,0                       |
| mall rink fee for those who w                                    | vant to Af                                                                                                                                                                                                                                                                                                                                                                                                                                                                                                                                                                                                                                                                                                                                                                                                                                                                                                                                                                                                                                                                                                                                                                                                                                                                                                                                                                                                                                                                                                                                                                                                                                                                                                                                                                                                                                                                                                                                                                                                                                                                                                                     | kes a picture with o<br>fairs and Special Ev                                                             |                                                                                                                                                                                                                                                                                                         | ov followers                                                                   |                           |
| sarticipate, pic.twitter.com/Yfv                                 | MFKP8H1 Re                                                                                                                                                                                                                                                                                                                                                                                                                                                                                                                                                                                                                                                                                                                                                                                                                                                                                                                                                                                                                                                                                                                                                                                                                                                                                                                                                                                                                                                                                                                                                                                                                                                                                                                                                                                                                                                                                                                                                                                                                                                                                                                     | Rennelsen M#WinterfestFL18                                                                               |                                                                                                                                                                                                                                                                                                         | 32                                                                             |                           |
| - LA                                                             | and the second s | HardRockHotel<br>c.twitter.com/keleG/                                                                    | NOURD                                                                                                                                                                                                                                                                                                   |                                                                                |                           |
| An 1                                                             | the second                                                                                                                                                                                                                                                                                                                                                                                                                                                                                                                                                                                                                                                                                                                                                                                                                                                                                                                                                                                                                                                                                                                                                                                                                                                                                                                                                                                                                                                                                                                                                                                                                                                                                                                                                                                                                                                                                                                                                                                                                                                                                                                     |                                                                                                          |                                                                                                                                                                                                                                                                                                         |                                                                                |                           |
| View Tweet activity                                              | 1 1 1 1 1 1 1 1 1 1 1 1 1 1 1 1 1 1 1                                                                                                                                                                                                                                                                                                                                                                                                                                                                                                                                                                                                                                                                                                                                                                                                                                                                                                                                                                                                                                                                                                                                                                                                                                                                                                                                                                                                                                                                                                                                                                                                                                                                                                                                                                                                                                                                                                                                                                                                                                                                                          | Towell Automotes Even                                                                                    | es. Necy                                                                                                                                                                                                                                                                                                | WheterBoalPands 🗸                                                              | ÷ 🗸 🚺 III III III III III |
|                                                                  |                                                                                                                                                                                                                                                                                                                                                                                                                                                                                                                                                                                                                                                                                                                                                                                                                                                                                                                                                                                                                                                                                                                                                                                                                                                                                                                                                                                                                                                                                                                                                                                                                                                                                                                                                                                                                                                                                                                                                                                                                                                                                                                                |                                                                                                          |                                                                                                                                                                                                                                                                                                         | HEP TO A MARKANY                                                               |                           |
|                                                                  | (MART PROPARITY                                                                                                                                                                                                                                                                                                                                                                                                                                                                                                                                                                                                                                                                                                                                                                                                                                                                                                                                                                                                                                                                                                                                                                                                                                                                                                                                                                                                                                                                                                                                                                                                                                                                                                                                                                                                                                                                                                                                                                                                                                                                                                                |                                                                                                          |                                                                                                                                                                                                                                                                                                         | 1814-1818 strandoorn                                                           |                           |
|                                                                  | Top Tweet served 6                                                                                                                                                                                                                                                                                                                                                                                                                                                                                                                                                                                                                                                                                                                                                                                                                                                                                                                                                                                                                                                                                                                                                                                                                                                                                                                                                                                                                                                                                                                                                                                                                                                                                                                                                                                                                                                                                                                                                                                                                                                                                                             | 245 improvidence                                                                                         | Top mention and 11 ingiometer                                                                                                                                                                                                                                                                           | inerest of                                                                     | 22.3K                     |
|                                                                  | The second se                                                                                                                                                                                                                                                                                                                                                                                                                                                                                                                                                                                                                                                                                                                                                                                                                                                                                                                                                                                                                                                                                                                                                                                                                                                                                                                                                                                                                                                                                                                                                                                                                                                                                                                                                                                                                                                                                                                                                                                                                | ting last night for the                                                                                  | Top mention sense to experiments                                                                                                                                                                                                                                                                        | 30                                                                             | 22.3K                     |
|                                                                  | Top Tweet served 5.<br>We had a great meet                                                                                                                                                                                                                                                                                                                                                                                                                                                                                                                                                                                                                                                                                                                                                                                                                                                                                                                                                                                                                                                                                                                                                                                                                                                                                                                                                                                                                                                                                                                                                                                                                                                                                                                                                                                                                                                                                                                                                                                                                                                                                     | Ging last night for the<br>Winterfest Boat<br>wDeck star and our                                         | AAwesomelighting<br>Consumpting the m<br>In just 95 days from now, @wsvin wi                                                                                                                                                                                                                            | 30<br>1be 441                                                                  | 22.3K                     |
|                                                                  | Top Tweet served of<br>We had a great meet<br>Seminole Hard Rock<br>Paradet Our @Balow                                                                                                                                                                                                                                                                                                                                                                                                                                                                                                                                                                                                                                                                                                                                                                                                                                                                                                                                                                                                                                                                                                                                                                                                                                                                                                                                                                                                                                                                                                                                                                                                                                                                                                                                                                                                                                                                                                                                                                                                                                         | Eng last night for the<br>Winterlest Boat<br>wDeck star and our<br>phtr, was in                          | Advesomelighting<br>in just 55 days from now, Gweinh wi<br>broadcasting inv. the 47th Annual Se<br>Hard Rock and Casino Winterfest Bo                                                                                                                                                                   | 1 be<br>micole<br>st                                                           | 22.3K                     |
|                                                                  | Top Tweet armst.<br>We had a great most<br>Seminore Hard Rock<br>Paradet Our @Balox<br>Offical Captain, @ca<br>attendance to show<br>Watch it below.<br>bRUy/3DSamSH                                                                                                                                                                                                                                                                                                                                                                                                                                                                                                                                                                                                                                                                                                                                                                                                                                                                                                                                                                                                                                                                                                                                                                                                                                                                                                                                                                                                                                                                                                                                                                                                                                                                                                                                                                                                                                                                                                                                                           | Eng last night for the<br>Winterlest Boat<br>wDeck star and our<br>phtr, was in                          | Advectomelighting<br>Description from now, Gewein with<br>troadcasting live, the 47th Annual Se<br>Hard Rock and Casino Winterfelt Bo<br>Parade In Fort Laud, hosted by our In<br>team, @beltysmercy + @cstevensor                                                                                      | tbe 441<br>works works<br>works to the top | 22.3K                     |
|                                                                  | Top Tweet served.<br>We had a great mee<br>Servince Hard Rock<br>Paradet Cur @Belon<br>Official Captain, @isa<br>altendance to show<br>Watch it below.<br>bttly/2DSamSH                                                                                                                                                                                                                                                                                                                                                                                                                                                                                                                                                                                                                                                                                                                                                                                                                                                                                                                                                                                                                                                                                                                                                                                                                                                                                                                                                                                                                                                                                                                                                                                                                                                                                                                                                                                                                                                                                                                                                        | ting Last Hight for the<br>Winterfest Boat<br>Works star and our<br>gifthr, was in<br>ase our new video? | Advectomelighting<br>Description to a set<br>In just 95 days from now, (jewtivh wi<br>broadcasting live, the 47th Annual Se<br>Hard Rock and Casimo Whitefest Bio<br>Parade In Port Laud, hosted by our fit<br>team, (theibysmerey + ()osterwando<br>more into, go 2 ((Winterhesting))<br>Winterhesting | tbe 441<br>works works<br>works to the top | 22.3K                     |
| * Numbers                                                        | Top Tweet armst.<br>We had a great most<br>Seminore Hard Rock<br>Paradet Our @Balox<br>Offical Captain, @ca<br>attendance to show<br>Watch it below.<br>bRUy/3DSamSH                                                                                                                                                                                                                                                                                                                                                                                                                                                                                                                                                                                                                                                                                                                                                                                                                                                                                                                                                                                                                                                                                                                                                                                                                                                                                                                                                                                                                                                                                                                                                                                                                                                                                                                                                                                                                                                                                                                                                           | Eng last night for the<br>Winterlest Boat<br>wDeck star and our<br>phtr, was in                          | Advectometighting<br>Description to an index of the index<br>In just 85 days them now, (Swein with<br>broadcasting live .the 47th Annual Se<br>Hard Rock and Casino Whitefels Ibo<br>Parade In Fort Laud, hosted by our fil<br>learn, (Deblysmercy + Costevano<br>more link, go 2 (Whitefelstor)        | tbe 441<br>works works<br>works to the top | 22.3K                     |
| * Numbers<br>from                                                | Top Tweet served.<br>We had a great mee<br>Servince Hard Rock<br>Paradet Cur @Belon<br>Official Captain, @isa<br>altendance to show<br>Watch it below.<br>bttly/2DSamSH                                                                                                                                                                                                                                                                                                                                                                                                                                                                                                                                                                                                                                                                                                                                                                                                                                                                                                                                                                                                                                                                                                                                                                                                                                                                                                                                                                                                                                                                                                                                                                                                                                                                                                                                                                                                                                                                                                                                                        | ting Last Hight for the<br>Winterfest Boat<br>Works star and our<br>gifthr, was in<br>ase our new video? | Advectomelighting<br>Description to a set<br>In just 95 days from now, (jewtivh wi<br>broadcasting live, the 47th Annual Se<br>Hard Rock and Casimo Whitefest Bio<br>Parade In Port Laud, hosted by our fit<br>team, (theibysmerey + ()osterwando<br>more into, go 2 ((Winterhesting))<br>Winterhesting | tbe 441<br>works works<br>works to the top | 22.3K                     |
|                                                                  | Top Tweet served.<br>We had a great mee<br>Servince Hard Rock<br>Paradet Cur @Belon<br>Official Captain, @isa<br>altendance to show<br>Watch it below.<br>bttly/2DSamSH                                                                                                                                                                                                                                                                                                                                                                                                                                                                                                                                                                                                                                                                                                                                                                                                                                                                                                                                                                                                                                                                                                                                                                                                                                                                                                                                                                                                                                                                                                                                                                                                                                                                                                                                                                                                                                                                                                                                                        | ting Last Hight for the<br>Winterfest Boat<br>Works star and our<br>gifthr, was in<br>ase our new video? | Advectomelighting<br>Description to a set<br>In just 95 days from now, (jewtivh wi<br>broadcasting live, the 47th Annual Se<br>Hard Rock and Casimo Whitefest Bio<br>Parade In Port Laud, hosted by our fit<br>team, (theibysmerey + ()osterwando<br>more into, go 2 ((Winterhesting))<br>Winterhesting | tbe 441<br>works works<br>works to the top | 22.3K                     |