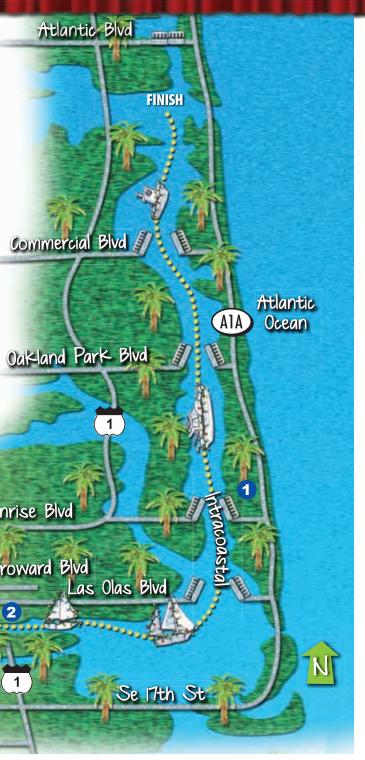

# **ENTER YOUR BOAT STARTING AT \$35**

December 9th - 6:30 p.m.

**Staging / Start Location:** New River — entries are docked from the Stranahan House west to the Broward Center for the Performing Arts.

**Parade Route:** Along the New River up the Intracoastal to Lake Santa Barbara in Pompano Beach. There are 12 miles of shoreline to catch the Parade from your favorite spot!

# PARADE ROUTE, DECEMBER 9TH

### **Hugh Taylor Birch State Park**

- Enjoy the Parade from the best seats on land
- All seats reserved and assigned

# 2 RIVERSIDE HOTEL - OFFICIAL HOTEL

620 East Las Olas Blvd., Fort Lauderdale 954.467.0671 RiversideHotel.com

# **3** DOWNTOWNER SALOON

408 S. Andrews Ave., Fort Lauderdale, FL 33301 954.463.9800 thehistoric downtowner.com

winterfestparade.com 954.767.0686

Download our App and Track Santa & Parade

powered by